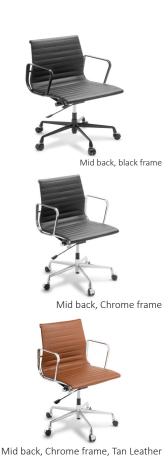

## **Options**

- Available in:
- Classic Mid Back, Chrome Frame, Black Leather-Look & Leather
- Classic Mid Back, Black Frame, Leather
- Classic High Back, Chrome frame, Leather
- Leather upholstery available in Black or Tan
- Armrests are removable