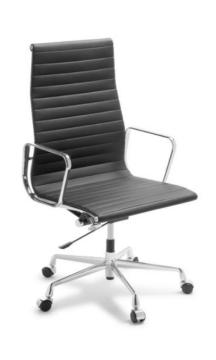

#### **Features**

High-quality replicas of the classic Eames chair. The elegantly designer Eames Replica chair is a modern taken on the mid-century club chair, ideal for boardroom and meeting spaces.

Not only does the chair suit its intended purpose but also brings in to the space a contemporary, and stylish aesthetic.

## Specifications

- Classic-style rocker mechanism
- Gaslift height adjustment
- Fixed armrests
- Polished Aluminium 5-star base with castors
- Green Guard Gold Certified
- 140kg recommended weight rating
- 5 year warranty

#### Dimensions

High back size (mm): 520w x 450d x 640h

Mid back size (mm): 520w x 450d x 420h