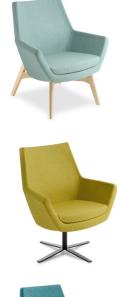

# **Specifications**

- High back and mid back versions
- Tailored upholstery finishing
- High-comfort moulded foam
- shell
- Sturdy European construction
- Greenguard Gold certified
- Made in Italy
- Upholstered in New Zealand
- 140kg recommended weight rating
- 10 Years warranty

# Options

- Swivel 4-star or natural timber base options
- Upholstered in your choice of
- fabric/vinyl

☆ info@bfg.co.nz 0800 100 822

**Q** Auckland 10 Henderson place **9** Wellington Level 3, Suite 2 **Q** Christchurch 1st Floor, Unit 4 Enterprise Business Park, 4/6 Obriens Road Stockburn