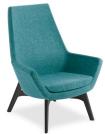

# **Specifications**

- High back and mid back versions
- Tailored upholstery finishing
- High-comfort moulded foam
- shell
- Sturdy European construction
- Greenguard Gold certified
- Made in Italy
- Upholstered in New Zealand
- 140kg recommended weight rating
- 10 Years warranty

# Options

- Swivel 4-star or natural timber base options
- Upholstered in your choice of
- fabric/vinyl

☆ info@bfg.co.nz 0800 100 822

**Q** Auckland 10 Henderson place **9** Wellington Level 3, Suite 2 **Q** Christchurch 1st Floor, Unit 4 Enterprise Business Park, 4/6 Obriens Road Stockburn