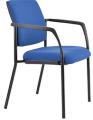

#### **Features**

The contemporary lines of the Lindis Chair command a presence in any conference, meeting room or reception area. Particularly popular in the health and aged care environment.

Featuring a strong stackable frame and unsurpassed comfort it is exceptional value and an ideal guest chair choice. The Lindis offer a generously proportioned seat and back.

## **Specifications**

- Generous size seat and back
- Stackable
- PU moulded foam seat and high density foam back
- Reflective silver powder coat frame
- Black polypropylene arms
- Stackable
- 10 year warranty
- 130kg weight rating

### **Options**

- Standard fabric colour option - Black, Black PU, Dark blue
- Without arms
- Customer specified fabric
- 40mm Glides for extra seat height
- Chrome frame finish

Onehunga