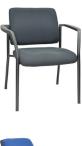

#### **Features**

The contemporary lines of the Lindis Chair command a presence in any conference, meeting room or reception area. Particularly popular in the health and aged care environment.

Featuring a strong stackable frame and unsurpassed comfort it is exceptional value and an ideal guest chair choice. The Lindis offer a generously proportioned seat and back.

## **Specifications**

- Generous size seat and back
- Stackable
- PU moulded foam seat and high density foam back
- Reflective silver powder coat frame
- Black polypropylene arms
- Stackable
- 10 year warranty
- 130kg weight rating

### **Options**

- Standard fabric colour option - Black, Black PU, Dark blue
- Without arms
- Customer specified fabric
- 40mm Glides for extra seat height
- Chrome frame finish

Onehunga