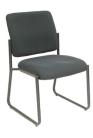

# Lindis Chair

#### **Features**

The contemporary lines of the Lindis Chair command a presence in any conference, meeting room or reception area. Particularly popular in the health and aged care environment.

Featuring a strong stackable frame and unsurpassed comfort it is exceptional value and an ideal guest chair choice. The Lindis offer a generously proportioned seat and back.

## **Specifications**

- Generous size seat and back
- Stackable
- PU moulded foam seat and high density foam back
- Reflective silver powder coat frame
- Black polypropylene arms
- Stackable
- 10 year warranty
- 130kg weight rating