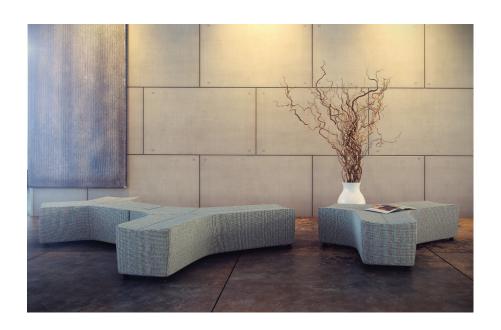

# Stem Collaborative Seating

#### **Features**

The Konfurb Stem is ideal for collaboration and communication within a variety of office settings. Variable models for presentation spaces, workshops and discussions in small, informal settings.

## **Dimensions**

Stem A (Small) Overall size (mm): 1380w x 1230d x 400h

Stem B (Medium) Overall size (mm): 1870w x 1040d x 400h

Stem C (Large) Overall size (mm): 2120w x 1000d x 400h