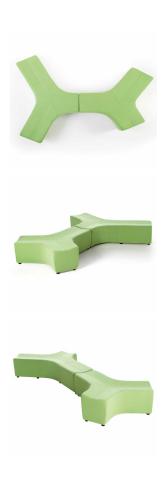

# Stem Collaborative Seating

#### **Features**

The Konfurb Stem is ideal for collaboration and communication within a variety of office settings. Variable models for presentation spaces, workshops and discussions in small, informal settings.

## **Options**

• Custom upholstery, range of fabrics/vinyls and colours available

Onehunga

Stockburn

Enterprise Business Park, 4/6 Obriens Road