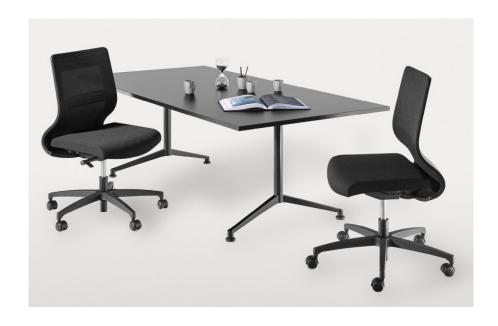

# U.R Meeting Table

### **Features**

U.R is an environmentally considered table system that is highly flexible and versatile. U.R provides a complete "family" of table product options allowing continuity of design throughout any commercial environment.

U.R has been designed with the environment in mind. Life Cycle Assessments were commissioned to determine the most appropriate materials to achieve the desired finishes. Components produced from materials such as die cast aluminium have been designed using Finite Element Analysis to ensure the strongest structure whilst eliminating excess material. U.R has been designed for 100% disassembly, ready for recycling.