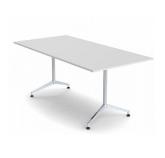

# **Dimensions**

Height (mm): 720h

Round Tables Size range (mm): 900- 1300dia 1400-2100dia

Square Tables 750-1000w x 750-1000d 1050-1800w x 1050-1800d

Large Tables
Size range (mm):
1200-2700w x 600-900d
1800- 4800w x 950-1300d
2400-6600w x 950-1300d

### **Options**

- Available in a range of melteca, melamine or veneer surfaces
- Edging options available available in our current season powdercoat colours
- Optional custom frame colours
- Optional castors