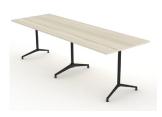

Boat Shape Size range (mm): 2400-6900w x 1400-2100d

Multi Leg Rectangle Size range (mm): 1200-2700w x 1150-2100d 1800-4800w x 1400-2100d 2400-6600w x 1400-2100d 3000-8400w x 1400-2100d

### **Options**

- Available in a range of melteca, melamine or veneer surfaces
- Edging options available available in our current season powdercoat colours
- Optional custom frame colours
- Optional castors