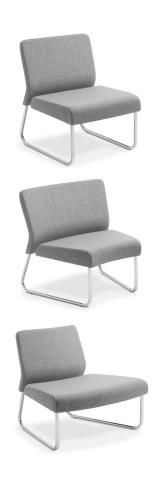

# **Features**

Simple adaptable modular seating- a perfect fit for public and education spaces.

Station is light and versatile with its simple cantilever design offering comfortable relaxed support. Its three modules work easily together to create seating solutions unique to each space.

## **Dimensions**

Seat height (mm): 430h

Station Straight Overall size (mm): 600w x 660d x 795h

Station External Curve Overall size (mm): 510w (back) / 830w (front) x 685d x 795h

Station Internal Curve
Overall size (mm):
810w (back) / 495w (front) x
660d x 795h

# **Options**

- Custom upholstery, range of fabrics/vinyls and colours available.
- Frame colours: Black, Chrome
- Available with armrest

Onehunga

Stockburn