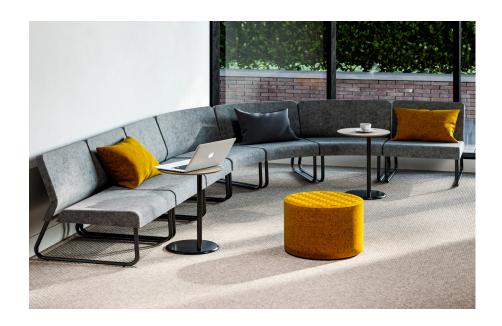

# **Features**

Simple adaptable modular seating- a perfect fit for public and education spaces.

Station is light and versatile with its simple cantilever design offering comfortable relaxed support. Its three modules work easily together to create seating solutions unique to each space.

# Specifications

- Versatile modular design
- Sturdy steel tube frame
- Practical light construction
- Made in Italy, upholstered in New Zealand
- Greenguard gold certified
- 140kg weight rating
- 5 year warranty

# **Options**

- Custom upholstery, range of fabrics/vinyls and colours available.
- Frame colours: Black, Chrome
- Available with armrest

Onehunga

Stockburn