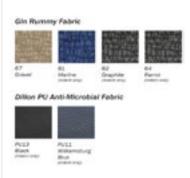

## **Specifications**

- Strong solid wood white maple coloured frame
- Generous & supportive seat & back
- Heavy duty 2 pack polyurethane lacquer
- Quality high density foam
- Gin Rummy Gravel upholstery
- Adjustable height leveling glides
- 160kg heavy duty weight rating
- 10 year warranty

## **Options**

- Dillon PU Anti-Microbial upholstery
- CULP Gin Rummy upholstery (indent colours)
- Customer specified upholstery
- Customer specified frame colours
- Bella High Back
- Centre Linking Table (520w × 555d mm)