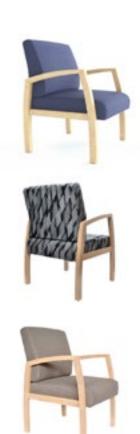

# Ergocare Bella Chair

## **Features**

When selecting our range of healthcare/aged care seating, we consulted with some of the best in the industry to ensure that each product is fit for purpose.

The Ergocare Bella chair offers the support required, optimal comfort, fit for purpose and also style. The Timber frame is sturdy & built for strength and durability. The timeless design creates an asthetically pleasing waiting space.

## **Specifications**

- Strong solid wood white maple coloured frame
- Generous & supportive seat & back
- Heavy duty 2 pack polyurethane lacquer
- Quality high density foam
- Gin Rummy Gravel upholstery
- Adjustable height leveling glides
- 160kg heavy duty weight rating
- 10 year warranty