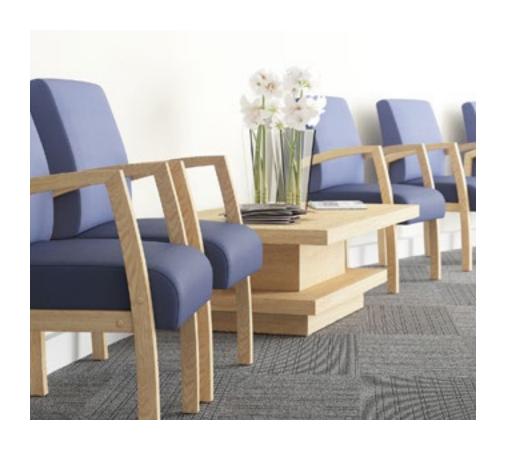

# Ergocare Bella Chair

## **Features**

When selecting our range of healthcare/aged care seating, we consulted with some of the best in the industry to ensure that each product is fit for purpose.

The Ergocare Bella chair offers the support required, optimal comfort, fit for purpose and also style. The Timber frame is sturdy & built for strength and durability. The timeless design creates an asthetically pleasing waiting space.

## **Options**

- Dillon PU Anti-Microbial upholstery
- CULP Gin Rummy upholstery (indent colours)
- Customer specified upholstery
- Customer specified frame colours
- Bella High Back
- Centre Linking Table (520w × 555d mm)