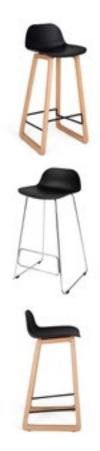

## Features

Our Time In stool is a minimalist design that offers simplicity and comfort, available in two frame options. The timber frame softens the space whilst the metal frame along with the polypropylene seat creates an industrial feel, adaptable to various office and hospitality environments.

### Specifications

- Moulded polypropylene seat shell
- Sled solid beechwood seat frame
- with steel powdercoated foot rest
- 5 years warranty
- 120 keg recommended weight rating

#### Dimensions

Timber frame Overall Size (mm): 470w x 460 x 680h

Metal frame: Overall Size (mm): 515w x 495d x 760h

### Options

- Seat & frame available in Black or white
- Solid beechwood timber frame

info@bfg.co.nz
0800 100 822

Auckland 10 Henderson place Wellington Level 3, Suite 2 Christchurch
 1st Floor, Unit 4
 Enterprise Business Park,
 4/6 Obriens Road
 Stockburn