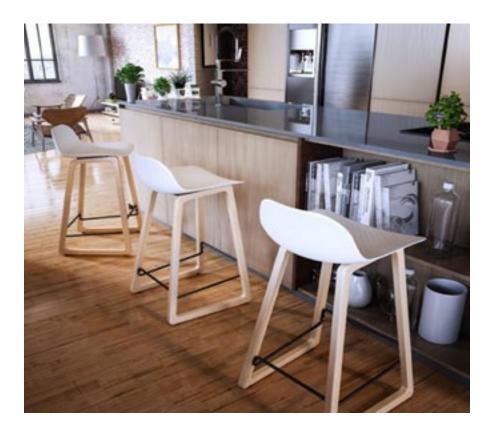

## Features

Our Time In stool is a minimalist design that offers simplicity and comfort, available in two frame options. The timber frame softens the space whilst the metal frame along with the polypropylene seat creates an industrial feel, adaptable to various office and hospitality environments.

### Specifications

- Moulded polypropylene seat shell
- Sled solid beechwood seat frame
- with steel powdercoated foot rest
- 5 years warranty
- 120 keg recommended weight rating

#### Dimensions

Timber frame Overall Size (mm): 470w x 460 x 680h

Metal frame: Overall Size (mm): 515w x 495d x 760h

### Options

- Seat & frame available in Black or white
- Solid beechwood timber frame

info@bfg.co.nz
0800 100 822

Auckland 10 Henderson place Wellington Level 3, Suite 2 Christchurch
 1st Floor, Unit 4
 Enterprise Business Park,
 4/6 Obriens Road
 Stockburn