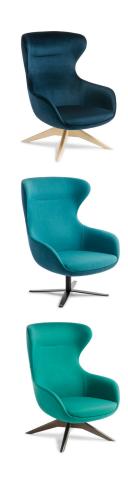

# **Specifications**

- Stylish full-height backrest
- Tailored upholstery finishing
- High-comfort moulded foam shell
- High quality European construction
- Greenguard Gold certified
- Made in Italy
- Upholstered in New Zealand
- 140kg recommended weight
- 10 Years warranty

# **Options**

- Available in a range of fabric & vinyl options
- Base available in:
- 4-point swivel base, Black finish Timber swivel base, Natural Ash finish Timber swivel base, Dark Walnut finish

Onehunga