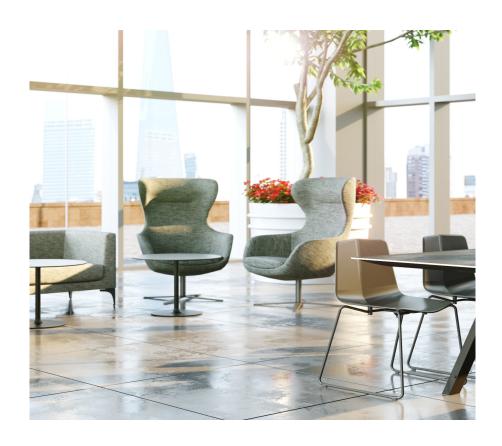

# **Features**

A stately presence with flair. Elizabeth is elegant with a modern twist, a statement lounge chair with a high level of comfort and support.

# **Specifications**

- Stylish full-height backrest
- Tailored upholstery finishing
- High-comfort moulded foam shell
- High quality European construction
- Greenguard Gold certified
- Made in Italy
- Upholstered in New Zealand
- 140kg recommended weight
- 10 Years warranty