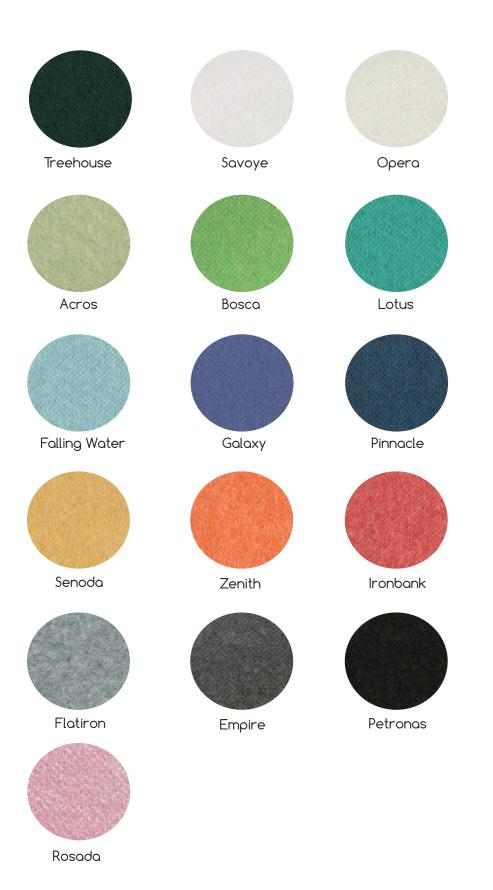

## COLOUR SWATCH

Hush lights are available in 16 colours. These swatches are to be used as a guide only, please refer to a product sample for true colour reference