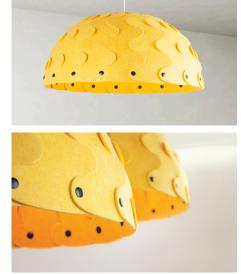

#### Features

Hush is a light, an intimate space, and an acoustic device. Hung over a meeting table, task desk or restaurant bar, Hush is ideal for reducing noise and improving the acoustics of a space. It was designed in association with David Trubridge Design Studio.

Manufactured from 6mm thick panels of 100% polyester fibers (including 65% post-consumer recycled material) the material is sustainable, safe, non-toxic, nonirritant and non-allergic.

16 colours. Available with LEDs, E26 cord fixture (bulb) or without lights (hood). Micro E26 only

#### Options

- Available in 16 colours options
  Lamping Options:

  LEDs: Replaceable, energy
  efficient LEDs (3000 Kelvin, CRI

  90+) and driver:

  Mini: 5x LEDs (10W, 1800 Lumens)
  Round: 7x LEDs (14W, 2500 Lumens)
  Oval: 11x LEDs (22W, 4000 Lumens)
- E26/E27 cordset (Micro 1x, Mini 1x, Round 1x, Oval 2x)