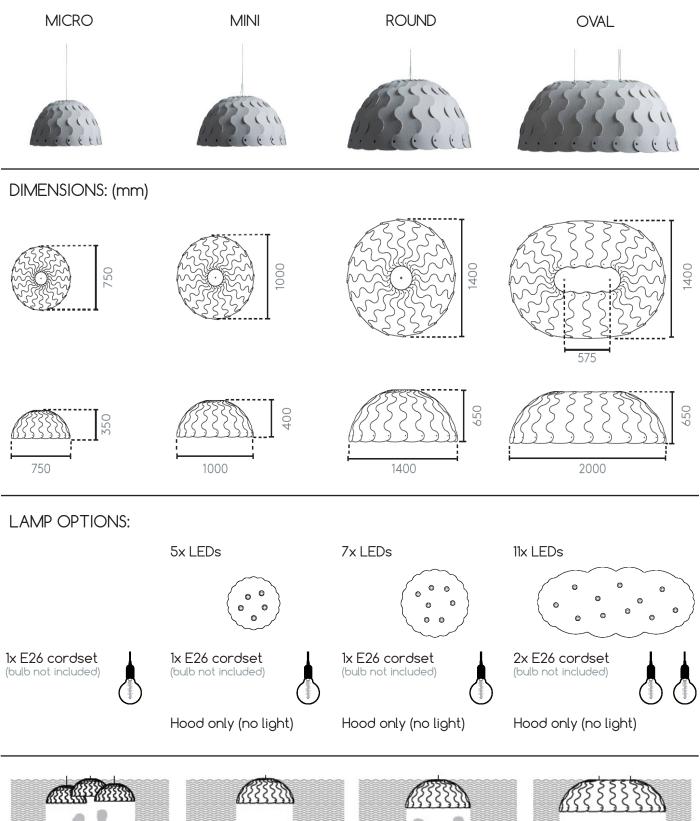

Manufactured from 6mm thick panels of 100% polyester fibers (including 65% post-consumer recycled material) the material is sustainable, safe, non-toxic, nonirritant and non-allergic.

16 colours. Available with LEDs, E26 cord fixture (bulb) or without lights (hood). Micro E26 only

#### Specifications

 Made from 100% polyester, without chemical binders, tested as low VOC

• Manufactured in New Zealand under a certified environmental

- management system • Manufactured using a minimum of 65% post-consumer recycled
- material (pet bottleflake)
- Acoustic performance
- Safe, non-toxic, non-irritant and non-allergenic
- Supplied with steel cable hanging wire and cone grip attachments and electrical cords (Micro electrical
- cord only) • Suitable for indoor use only

#### imensions

Hush Round/Oval (mm): 1120L x 510W x 140H

Micro/Mini (mm): 720L x 350W x 155H

#### Options

- Available in 16 colours options
  Lamping Options:

  LEDs: Replaceable, energy
  efficient LEDs (3000 Kelvin, CRI

  90+) and driver:

  Mini: 5x LEDs (10W, 1800 Lumens)
  Round: 7x LEDs (14W, 2500 Lumens)
  Oval: 11x LEDs (22W, 4000 Lumens)
- E26/E27 cordset (Micro 1x, Mini 1x, Round 1x, Oval 2x)