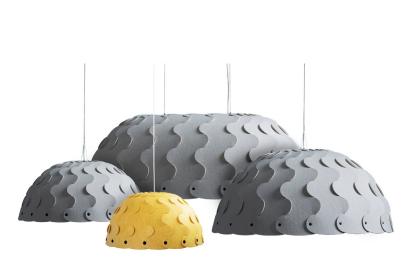

#### Features

Hush is a light, an intimate space, and an acoustic device. Hung over a meeting table, task desk or restaurant bar, Hush is ideal for reducing noise and improving the acoustics of a space. It was designed in association with David Trubridge Design Studio.

Manufactured from 6mm thick panels of 100% polyester fibers (including 65% post-consumer recycled material) the material is sustainable, safe, non-toxic, nonirritant and non-allergic.

16 colours. Available with LEDs, E26 cord fixture (bulb) or without lights (hood). Micro E26 only

#### Options

- Available in 16 colours options
  Lamping Options:

  LEDs: Replaceable, energy
  efficient LEDs (3000 Kelvin, CRI

  90+) and driver:

  Mini: 5x LEDs (10W, 1800 Lumens)
  Round: 7x LEDs (14W, 2500 Lumens)
  Oval: 11x LEDs (22W, 4000 Lumens)
- E26/E27 cordset (Micro 1x, Mini 1x, Round 1x, Oval 2x)