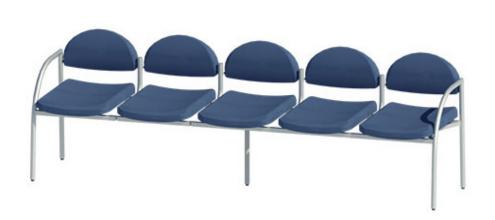

# Features

Boston beam seating has been specially designed to meet your seating requirements. Proudly NZ made with high density foam & high grade fluid proof vinyl.

### **Specifications**

- 38mm tubular silver powdercoated frame
- Arms at each end
- High density commercial grade foam
- Fully upholstered fabric/vinyl
- NZ Made
- 120kg recommended weight rating
- 12 year warranty

#### **Dimensions**

Seat size (mm): 570w x 500d x 450h

Seat height (mm): 450h

Overall Length (mm):

2 Seater: 1140L 3 Seater: 1604L 4 Seater: 2095L 5 Seater: 2606L 6 Seater: 3420L