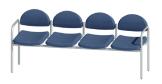

# Features

Boston beam seating has been specially designed to meet your seating requirements. Proudly NZ made with high density foam & high grade fluid proof vinyl.

### **Specifications**

- 38mm tubular silver powdercoated frame
- Arms at each end
- High density commercial grade foam
- Fully upholstered fabric/vinyl
- NZ Made
- 120kg recommended weight rating
- 12 year warranty

#### **Dimensions**

Seat size (mm): 570w x 500d x 450h

Seat height (mm): 450h

Overall Length (mm):

2 Seater: 1140L 3 Seater: 1604L 4 Seater: 2095L 5 Seater: 2606L 6 Seater: 3420L