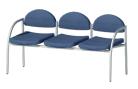

# Features

Boston beam seating has been specially designed to meet your seating requirements. Proudly NZ made with high density foam & high grade fluid proof vinyl.

### **Specifications**

- 38mm tubular silver powdercoated frame
- Arms at each end
- High density commercial grade foam
- Fully upholstered fabric/vinyl
- NZ Made
- 120kg recommended weight rating
- 12 year warranty

#### **Dimensions**

Seat size (mm): 570w x 500d x 450h

Seat height (mm): 450h

Overall Length (mm):

2 Seater: 1140L 3 Seater: 1604L 4 Seater: 2095L 5 Seater: 2606L 6 Seater: 3420L