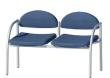

# Features

Boston beam seating has been specially designed to meet your seating requirements. Proudly NZ made with high density foam & high grade fluid proof vinyl.

### **Specifications**

- 38mm tubular silver powdercoated frame
- Arms at each end
- High density commercial grade foam
- Fully upholstered fabric/vinyl
- NZ Made
- 120kg recommended weight rating
- 12 year warranty

#### **Dimensions**

Seat size (mm): 570w x 500d x 450h

Seat height (mm): 450h

Overall Length (mm):

2 Seater: 1140L 3 Seater: 1604L 4 Seater: 2095L 5 Seater: 2606L 6 Seater: 3420L