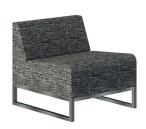

# Como Soft Seating

### **Features**

Featuring simple clean lines, and square metal sled frame, this minimalist design is well sought after. Adaptable to a range of environments from healthcare waiting areas to commercial office breakout spaces, the Como range offers versatility, comfort and style. Upholstered in a fabric of your choice, the como can suit a range of design concepts and themes.

# **Specifications**

- 35x19mm powdercoated frame
- High density commercial grade foam
- Fully upholstered in a fabric of your choice
- 200kg weight rating
- 12 year warranty

### **Dimensions**

Overall size (mm):

Chair 600w x 705d

2 Seater 1300w x 705d

3 Seater 1590w x 705d

Back Height (mm): 400h

# **Options**

- Powdercoated in Silver or Black
- Available with or without arms
- Available in a range of fabric and vinyl options.

85 The Terrace