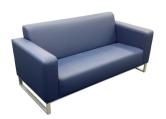

# Como Soft Seating

### **Features**

Featuring simple clean lines, and square metal sled frame, this minimalist design is well sought after. Adaptable to a range of environments from healthcare waiting areas to commercial office breakout spaces, the Como range offers versatility, comfort and style. Upholstered in a fabric of your choice, the como can suit a range of design concepts and themes.

# **Specifications**

- 35x19mm powdercoated frame
- High density commercial grade foam
- Fully upholstered in a fabric of your choice
- 200kg weight rating
- 12 year warranty

### **Dimensions**

Overall size (mm):

Chair 600w x 705d

2 Seater 1300w x 705d

3 Seater 1590w x 705d

Back Height (mm): 400h

# **Options**

- Powdercoated in Silver or Black
- Available with or without arms
- Available in a range of fabric and vinyl options.

85 The Terrace