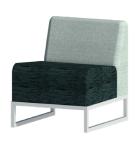

### **Features**

Featuring simple clean lines, and square metal sled frame, this minimalist design is well sought after. Adaptable to a range of environments from healthcare waiting areas to commercial office breakout spaces, the Como range offers versatility, comfort and style. Upholstered in a fabric of your choice, the como can suit a range of design concepts and themes.

# **Specifications**

- 35x19mm powdercoated frame
- High density commercial grade foam
- Fully upholstered in a fabric of your choice
- 200kg weight rating
- 12 year warranty

# **Options**

- Powdercoated in Silver or Black
- Available with or without arms
- Available in a range of fabric and vinyl options.

85 The Terrace