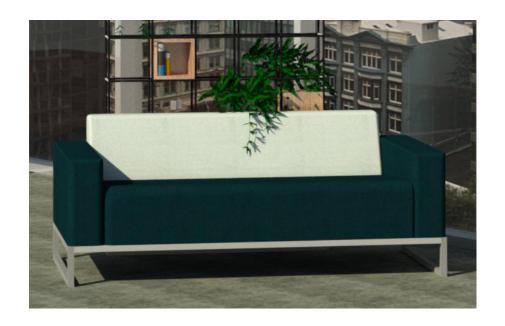

# Como Soft Seating

### **Features**

Featuring simple clean lines, and square metal sled frame, this minimalist design is well sought after. Adaptable to a range of environments from healthcare waiting areas to commercial office breakout spaces, the Como range offers versatility, comfort and style. Upholstered in a fabric of your choice, the como can suit a range of design concepts and themes.

# **Specifications**

- 35x19mm powdercoated frame
- High density commercial grade foam
- Fully upholstered in a fabric of your choice
- 200kg weight rating
- 12 year warranty

### **Dimensions**

Overall size (mm):

Chair 600w x 705d

2 Seater 1300w x 705d

3 Seater 1590w x 705d

Back Height (mm): 400h

# **Options**

- Powdercoated in Silver or Black
- Available with or without arms
- Available in a range of fabric and vinyl options.

85 The Terrace