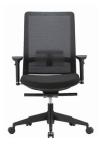

### Features

A refined high performance task chair. The modern contemporary look is matched with superb ergonomic features including state of the art "Dynamic IntelligenceTM" mechanism. This mechanism optimise's user comfort and ergonomic support with intuitive movement. A comfortable moulded foam seat, adjustable lumbar support and adjustable arms round out a well spec'd chair.

#### **Specifications**

- Black frame with breathable mesh back
- Black adjustable lumbar support
- PU moulded seat foam
- Depth adjustable seat slide • "Dynamic IntelligenceTM" mechanism with automatic
- body weight tension adjustment • Black nylon base
- Available with or without height adjustable arms with soft touch PU pads
- AFRDI Green Tick
- 160kg recommended weight
- rating
- Life time warranty on gas lift
- 10 year warranty