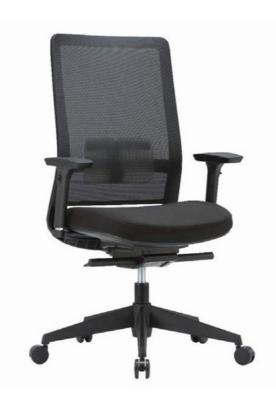

# Alto High Back Task Chair

### Features

A refined high performance task chair. The modern contemporary look is matched with superb ergonomic features including state of the art "Dynamic IntelligenceTM" mechanism. This mechanism optimise's user comfort and ergonomic support with intuitive movement. A comfortable moulded foam seat, adjustable lumbar support and adjustable arms round out a well spec'd chair.

#### **Specifications**

- Black frame with breathable mesh back
- Black adjustable lumbar support
- PU moulded seat foam
- Depth adjustable seat slide • "Dynamic IntelligenceTM" mechanism with automatic
- body weight tension adjustment • Black nylon base
- Available with or without height adjustable arms with soft touch PU pads
- AFRDI Green Tick
- 160kg recommended weight
- rating
- Life time warranty on gas lift
- 10 year warranty