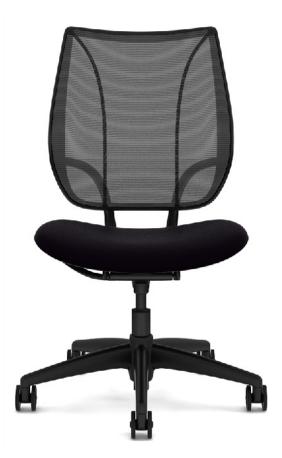

# Liberty Ergonomic Chair

## Features

With Form-Sensing Mesh Technology & body-fitting contours
Perfect lumbar support and balanced recline
No tension springs
Certified by GREENGUARD and BIFMA level<sup>®</sup>

### pecifications

Designed to minimize pressure points
Adjustable or fixed

armrests

• Size-adjustable to fit more than 95% of the population

### imensions

Back Size: 495w (673w incl arms) x 580h Seat Size: 533w x 476d Seat Height: 450-570h

#### Options

Available in a wide range of colours, with or without arms.

10 Henderson Place, Onehunga, Auckland PO Box 13-323, Onehunga, Auckland 0800 100 822 09 634 3822 Fax - 09 634 6214 frontdesk@bfg.co.nz