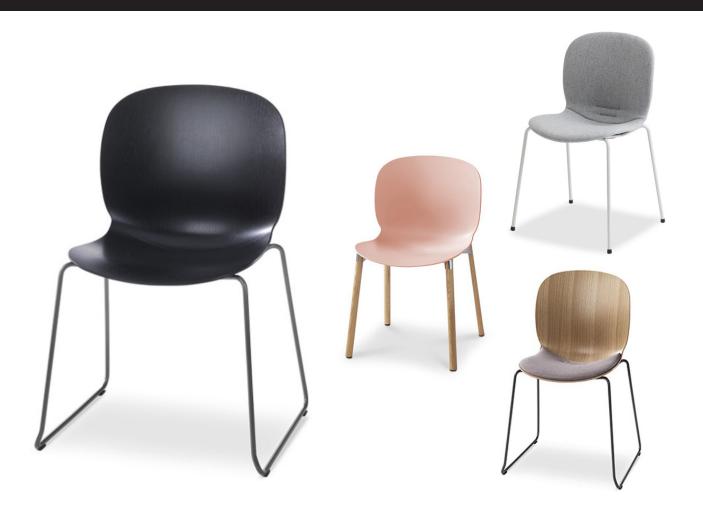

## Options

Polypropylene seats come in six vibrant colours. 3D veneer seats are available in oak or darkstained oak. Upholstery is available on all models. Available with arms. Wooden legs come in natural and dark-stained ash, the aluminium footbase is available either black or polished.