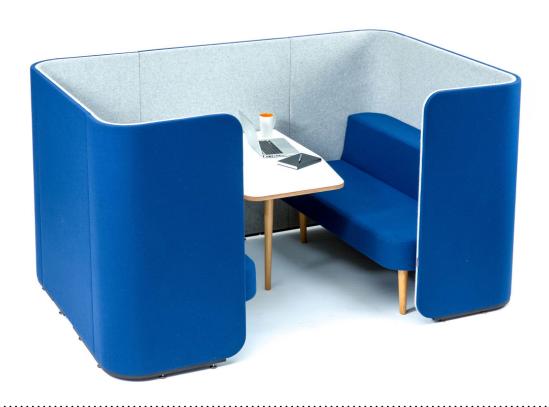

# Focus Share Pod Soft Seating

- Full upholstered booth •2 Seater seating
- Collaborate space with screens to provide privacy

Seat height (mm) 460h Seat Size (mm) 1600/780 Screen Height (mm) 1300

Available in a range of fabric options.

## Focus Share Pod Soft Seating