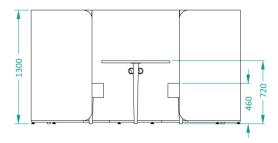

# Focus Share Pod Soft Seating

- Full upholstered booth •2 Seater seating
- Collaborate space with screens to provide privacy

Seat height (mm) 460h Seat Size (mm) 1600/780 Screen Height (mm) 1300

Available in a range of fabric options.