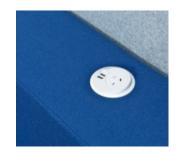

### **Specifications**

- · Worktop included: Melteca, 15mm rebate standard, plus scallop cut for cable to passthrough.
- · Worktop colours: Snowdrift, Seal Grey, Tawa, Teak.
- Includesthe exclusive Phonix TM Nano Fibre acoustic substrate.
- Frame: FSC Radiata ply, water based glues.
- Foam: High resilience, commercial grade.
- Power Data includes the base unit and an interconnect cable; starters may be required to be sourced locally
- · Power Data: Internal routing provided