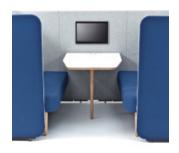

### **Specifications**

- · Worktop included: Melteca, 15mm rebate standard, plus scallop cut for cable to passthrough.
- · Worktop colours: Snowdrift, Seal Grey, Tawa, Teak.
- Includesthe exclusive Phonix TM Nano Fibre acoustic substrate.
- Frame: FSC Radiata ply, water based glues.
- Foam: High resilience, commercial grade.
- Power Data includes the base unit and an interconnect cable; starters may be required to be sourced locally
- · Power Data: Internal routing provided