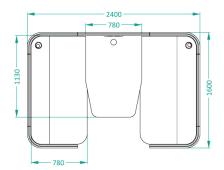

# Focus Share Pod Soft Seating

- Full upholstered booth •2 Seater seating
- Collaborate space with screens to provide privacy

Seat height (mm) 460h Seat Size (mm) 1600/780 Screen Height (mm) 1300

Available in a range of fabric options.