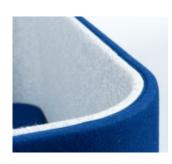

### **Specifications**

- · Worktop included: Melteca, 15mm rebate standard, plus scallop cut for cable to passthrough.
- · Worktop colours: Snowdrift, Seal Grey, Tawa, Teak.
- Includesthe exclusive Phonix TM Nano Fibre acoustic substrate.
- Frame: FSC Radiata ply, water based glues.
- Foam: High resilience, commercial grade.
- Power Data includes the base unit and an interconnect cable; starters may be required to be sourced locally
- · Power Data: Internal routing provided