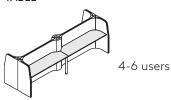

## **DEGUSTATION LOUNGE**

**DEGUSTATION LOUNGE** provides open collaborative work space for five to ten users. The unit can easily be scaled up or down in size by adding or removing "ingredients" depending on current needs.

#### **SPECIFICATIONS**

†† 5-10 users

L 4,080mm

w 1,300mm

н 1,300mm