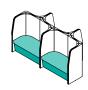

## **ENTREE LOUNGE**

**INGREDIENTS** 

#### **SPECIFICATIONS**

L 1,300mm

w 650mm

**н** 1,300mm

# FABRIC METERAGE

INSIDE 3.5m
OUTSIDE 3.5m
SEATING 1.6m

ENTREE LOUNGE provides open collaborative work space or a quiet spot for individual task work. The unit can easily be scaled up or down in size by adding or removing "ingredients" depending on current needs.