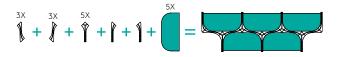

## **ENTREE LOUNGE**

**INGREDIENTS** 

#### **SPECIFICATIONS**

L 1,300mm

w 650mm

**н** 1,300mm

# FABRIC METERAGE

INSIDE 3.5m
OUTSIDE 3.5m
SEATING 1.6m

ENTREE LOUNGE provides open collaborative work space or a quiet spot for individual task work. The unit can easily be scaled up or down in size by adding or removing "ingredients" depending on current needs.