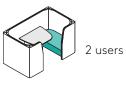

# FABRIC METERAGE

INSIDE 3.5m
OUTSIDE 3.5m
SEATING 1.6m

ENTREE LOUNGE provides open collaborative work space or a quiet spot for individual task work. The unit can easily be scaled up or down in size by adding or removing "ingredients" depending on current needs.

#### **SPECIFICATIONS**

L 1,300mm

w 650mm

**н** 1,300mm