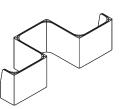

## **KEYSTONE RECIPE**

## **DEGUSTATION LOUNGE**

**DEGUSTATION LOUNGE** provides open collaborative work space for five to ten users. The unit can easily be scaled up or down in size by adding or removing "ingredients" depending on current needs.

### **INGREDIENTS**

#### **SPECIFICATIONS**

†† 5-10 users

L 4,080mm

w 1,300mm

н 1,300mm