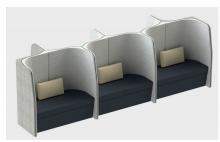

## **KEYSTONE RECIPE**

## **DEGUSTATION LOUNGE**

**DEGUSTATION LOUNGE** provides open collaborative work space for five to ten users. The unit can easily be scaled up or down in size by adding or removing "ingredients" depending on current needs.

Can be reconfigured by adding additional seating or desking depending on requirements.

The soft, upholstered walls absorb noise common in today's open-plan office and provide shelter from both visual and acoustic distractions.

#### **SPECIFICATIONS**

†† 5-10 users

L 4,080mm

w 1,300mm

н 1,300mm

#### FABRIC METERAGE

INSIDE 20m
OUTSIDE 6m
SEATING 8m