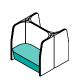

## **ENTREE LOUNGE**

**INGREDIENTS** 

#### **SPECIFICATIONS**

L 1,300mm

w 650mm

**н** 1,300mm

# FABRIC METERAGE

INSIDE 3.5m
OUTSIDE 3.5m
SEATING 1.6m

ENTREE LOUNGE provides open collaborative work space or a quiet spot for individual task work. The unit can easily be scaled up or down in size by adding or removing "ingredients" depending on current needs.