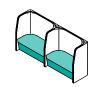

#### **SPECIFICATIONS**



L 1,300mm

w 650mm

**н** 1,300mm

# FABRIC METERAGE

INSIDE 3.5m
OUTSIDE 3.5m
SEATING 1.6m

ENTREE LOUNGE provides open collaborative work space or a quiet spot for individual task work. The unit can easily be scaled up or down in size by adding or removing "ingredients" depending on current needs.

The soft, upholstered walls absorb noise common in today's open-plan office and provide shelter from both visual and acoustic distractions.

# PRIVATE COLLABORATIVE







#### **FEATURES**



Acoustics: The inclusion of world-leading, exclusive nanofibre technology in the upholstery results in superior acoustic performance.



Power/Data: Internally-routed cable management facilitates power and data solutions built into the work surface.

#### SIMILAR RECIPES







Entree Lounge SBS



Entree Lounge Quad

## **KEYSTONE RECIPE**

## **DEGUSTATION LOUNGE**



**DEGUSTATION LOUNGE** provides open collaborative work space for five to ten users. The unit can easily be scaled up or down in size by adding or removing "ingredients" depending on current needs.

Can be reconfigured by adding additional seating or desking depending on requirements.

The soft, upholstered walls absorb noise common in today's open-plan office and provide shelter from both visual and acoustic distractions.

#### **FEATURES**



Power/Data: Internally-routed cable management facilitates power and data solutions built into the work surface.









### **SIMILAR RECIPES**







Degustation Lounge for Three



Degustation Mix

### **INGREDIENTS**



#### **SPECIFICATIONS**

†† 5-