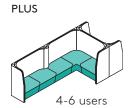

ENTREE LOUNGE

**ESPRESSO** 

FLIP 2 users

**ESPRESSO** 

ESPRESSO SIDE BY SIDE

PRIVATE DINER FOR TWO

PRIVATE DINER FOR FOUR

PRIVATE DINER FOR FOUR PLUS