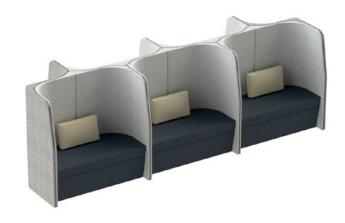

## **DEGUSTATION LOUNGE**

**DEGUSTATION LOUNGE** provides open collaborative work space for five to ten users. The unit can easily be scaled up or down in size by adding or removing "ingredients" depending on current needs.

#### **SPECIFICATIONS**

†† 5-10 users

L 4,080mm

w 1,300mm

н 1,300mm

#### FABRIC METERAGE

INSIDE 20m
OUTSIDE 6m
SEATING 8m