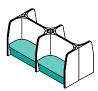

## **DEGUSTATION LOUNGE**

**DEGUSTATION LOUNGE** provides open collaborative work space for five to ten users. The unit can easily be scaled up or down in size by adding or removing "ingredients" depending on current needs.

#### **SPECIFICATIONS**

†† 5-10 users

L 4,080mm

w 1,300mm

н 1,300mm

#### FABRIC METERAGE

INSIDE 20m
OUTSIDE 6m
SEATING 8m