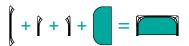

## **ENTREE LOUNGE**

**INGREDIENTS** 

#### **SPECIFICATIONS**

L 1,300mm

w 650mm

**н** 1,300mm

# FABRIC METERAGE

INSIDE 3.5m
OUTSIDE 3.5m
SEATING 1.6m

ENTREE LOUNGE provides open collaborative work space or a quiet spot for individual task work. The unit can easily be scaled up or down in size by adding or removing "ingredients" depending on current needs.