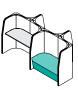

# FABRIC METERAGE

INSIDE 3.5m
OUTSIDE 3.5m
SEATING 1.6m

ENTREE LOUNGE provides open collaborative work space or a quiet spot for individual task work. The unit can easily be scaled up or down in size by adding or removing "ingredients" depending on current needs.

The soft, upholstered walls absorb noise common in today's open-plan office and provide shelter from both visual and acoustic distractions.