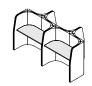

## **ENTREE LOUNGE**

**INGREDIENTS** 

#### **SPECIFICATIONS**

L 1,300mm

w 650mm

**н** 1,300mm

# FABRIC METERAGE

INSIDE 3.5m
OUTSIDE 3.5m
SEATING 1.6m

ENTREE LOUNGE provides open collaborative work space or a quiet spot for individual task work. The unit can easily be scaled up or down in size by adding or removing "ingredients" depending on current needs.