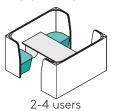

## **ENTREE LOUNGE**

**INGREDIENTS** 

#### **SPECIFICATIONS**

L 1,300mm

w 650mm

**н** 1,300mm

# FABRIC METERAGE

INSIDE 3.5m
OUTSIDE 3.5m
SEATING 1.6m

ENTREE LOUNGE provides open collaborative work space or a quiet spot for individual task work. The unit can easily be scaled up or down in size by adding or removing "ingredients" depending on current needs.