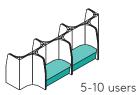

## **DEGUSTATION LOUNGE**

**DEGUSTATION LOUNGE** provides open collaborative work space for five to ten users. The unit can easily be scaled up or down in size by adding or removing "ingredients" depending on current needs.

#### **SPECIFICATIONS**

†† 5-10 users

L 4,080mm

w 1,300mm

н 1,300mm