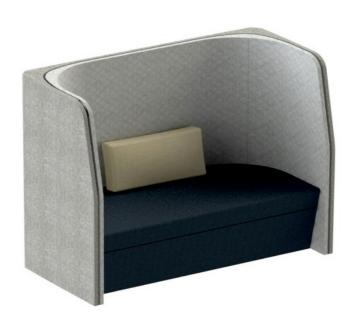

## **ENTREE LOUNGE**

**INGREDIENTS** 

#### **SPECIFICATIONS**

L 1,300mm

w 650mm

**н** 1,300mm

# FABRIC METERAGE

INSIDE 3.5m
OUTSIDE 3.5m
SEATING 1.6m

ENTREE LOUNGE provides open collaborative work space or a quiet spot for individual task work. The unit can easily be scaled up or down in size by adding or removing "ingredients" depending on current needs.

The soft, upholstered walls absorb noise common in today's open-plan office and provide shelter from both visual and acoustic distractions.