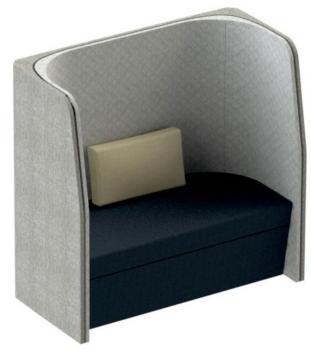

## **ENTREE LOUNGE**

**INGREDIENTS** 

#### **SPECIFICATIONS**

L 1,300mm

w 650mm

**н** 1,300mm

# FABRIC METERAGE

INSIDE 3.5m
OUTSIDE 3.5m
SEATING 1.6m

ENTREE LOUNGE provides open collaborative work space or a quiet spot for individual task work. The unit can easily be scaled up or down in size by adding or removing "ingredients" depending on current needs.

The soft, upholstered walls absorb noise common in today's open-plan office and provide shelter from both visual and acoustic distractions.