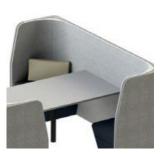

### **Features**

Quad pod provides a private collaborative work space within the open office for two to four users. Comfortable seating and upholstered walls create an inviting space for private meetings. Sit across or alongside colleagues for meetings, brainstorming or breakouts. The free-standing unit can be placed anywhere in the office and can move to suit clients who require flexibility in their floor plate. Add computer monitors to create a perfect spot for multi-media presentations or videoconferencing.

### **Dimensions**

Size (mm): 2200L x 2200W x 1300H