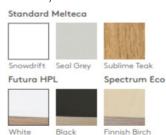

## **Options**

- Available in a variety of fabrics.
- Power/Data: Internally-routed cable management facilitates power and data solutions built into the work surface.
- Standard worktops available in Melteca (LPL) with edgebanding, Plytech Futura (European Birch HPL), or Plytech Spectrum Eco (Finnish Birch HPL).