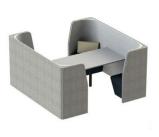

# Keystone Quad Pod Soft Seating

### **Features**

Quad pod provides a private collaborative work space within the open office for two to four users. Comfortable seating and upholstered walls create an inviting space for private meetings. Sit across or alongside colleagues for meetings, brainstorming or breakouts. The free-standing unit can be placed anywhere in the office and can move to suit clients who require flexibility in their floor plate. Add computer monitors to create a perfect spot for multi-media presentations or videoconferencing.

## **Specifications**

- Includes world-leading Phonix™ nanofibre technology for superior acoustic performance
- High resilience, commercial grade foam creates comfortable and inviting settings.
- Patented, custom wall connectors.
- Low-VOC furniture tested to the standard ANSI/ BIFMA M7.1.
- Sits on adjustable-height glides for easy levelling.
- Wall units are able to nest for efficient shipping.
- 5 year warranty.
- Made in New Zealand.

### **Dimensions**

Size (mm): 2200L x 2200W x 1300H