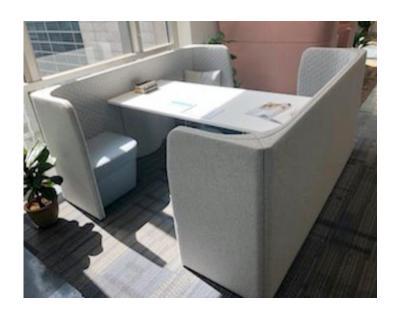

# Keystone Quad Pod Soft Seating

### **Features**

Quad pod provides a private collaborative work space within the open office for two to four users. Comfortable seating and upholstered walls create an inviting space for private meetings. Sit across or alongside colleagues for meetings, brainstorming or breakouts. The free-standing unit can be placed anywhere in the office and can move to suit clients who require flexibility in their floor plate. Add computer monitors to create a perfect spot for multi-media presentations or videoconferencing.

## **Specifications**

- Includes world-leading Phonix™ nanofibre technology for superior acoustic performance
- High resilience, commercial grade foam creates comfortable and inviting settings.
- Patented, custom wall connectors.
- Low-VOC furniture tested to the standard ANSI/ BIFMA M7.1.
- Sits on adjustable-height glides for easy levelling.
- Wall units are able to nest for efficient shipping.
- 5 year warranty.
- Made in New Zealand.

### **Dimensions**

Size (mm): 2200L x 2200W x 1300H