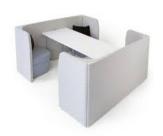

# Keystone Quad Pod Soft Seating

### **Features**

Quad pod provides a private collaborative work space within the open office for two to four users. Comfortable seating and upholstered walls create an inviting space for private meetings. Sit across or alongside colleagues for meetings, brainstorming or breakouts. The free-standing unit can be placed anywhere in the office and can move to suit clients who require flexibility in their floor plate. Add computer monitors to create a perfect spot for multi-media presentations or videoconferencing.

## **Specifications**

- Includes world-leading Phonix™ nanofibre technology for superior acoustic performance
- High resilience, commercial grade foam creates comfortable and inviting settings.
- Patented, custom wall connectors.
- Low-VOC furniture tested to the standard ANSI/ BIFMA M7.1.
- Sits on adjustable-height glides for easy levelling.
- Wall units are able to nest for efficient shipping.
- 5 year warranty.
- Made in New Zealand.

### **Dimensions**

Size (mm): 2200L x 2200W x 1300H