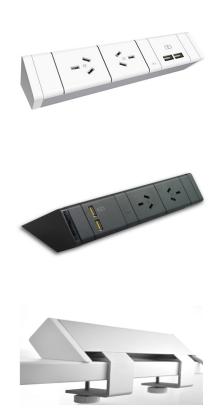

# Features

- Stylish design solution for providing power and/or data to the workspace where it is easily accessible - above the worktop
- Range of standard configurations are available
- Standard Athena rail comes in a natural anodised finish with black or white end caps and sockets with your power rail

# Specifications

- 2 x Auto switched GPO (Rotated) and 2 x Fast Charge USB outlets
- Standard Athena is supplied with 500mm 20amp flex cable, TAG softwiring coupler (compliant with AS/ NZS61535.1:2003), 1 in 2 out D-piece and easy to fit desk mounting brackets
- Category 6 structured data cabling compliant
- 4.2a Shared Fast Charge USB (EMC Compliant)

# Options

- Powder coating options available
- Can be customized to any length and specification you require
- Complete range of electrical protective devices, international socket types can be ordered