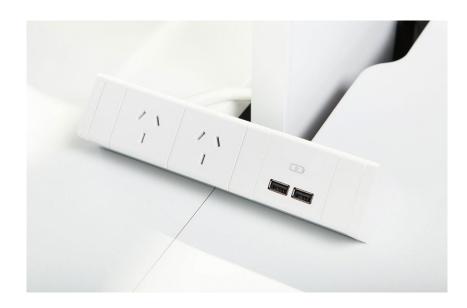

# Features

- Stylish design solution for providing power and/or data to the workspace where it is easily accessible - above the worktop
- Range of standard configurations are available
- Standard Athena rail comes in a natural anodised finish with black or white end caps and sockets with your power rail

# Specifications

- 2 x Auto switched GPO (Rotated) and 2 x Fast Charge USB outlets
- Standard Athena is supplied with 500mm 20amp flex cable, TAG softwiring coupler (compliant with AS/ NZS61535.1:2003), 1 in 2 out D-piece and easy to fit desk mounting brackets
- Category 6 structured data cabling compliant
- 4.2a Shared Fast Charge USB (EMC Compliant)

# Dimensions

• Overall size (mm) 221L x 90W