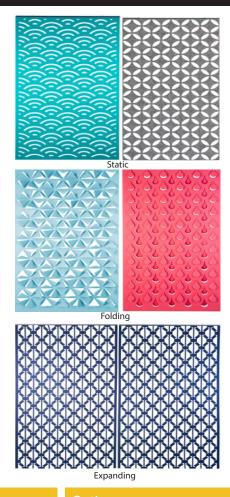

## Options

- Three different styles; Static, Folding and Expanding, all with their own set of patterns to choose from.
- Customised designs available
- Range of colour options available.