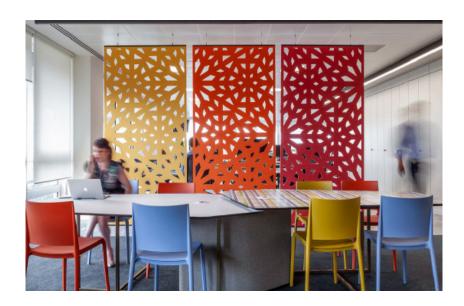

## **Features**

Cascade is a collection of acoustic hanging screens that simply fall from the ceiling in unique patterns designed with your privacy in mind. Can be easily added in acoustic absorption for reverberant spaces. Made using a lightweight semi-rigid acoustic panel with water-cut patterns allowing line of sight to remain, but with a visual sense of division. Cascade delivers excellent acoustic performanceand and is simple to install straight out of the box. Easily retrofitted to existing spaces and can act as a feature or subtle backdrop. Cascade is a Semi-permanent products so spaces can be changed as required.