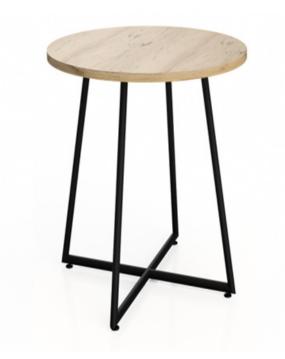

# **Criss Cross** Side Table

The Criss Cross coffee table made from fully welded mild steel making it suitable • Criss Cross base for high traffic areas. A great • Adjustable feet for uneven choice for all residential and surfaces commercial environments. New Zealand made.

• Strong steel in chrome or is a popular minimalist base, powdercoated frame in Matt Black or White

• 18 or 25mm tops as standard

400-600w x 400-600d x 600H

• Available in a range of melteca, melamine or veneer surfaces and various edging option. Powdercoat colour options available