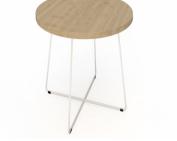

• Strong steel in chrome or is a popular minimalist base, powdercoated frame in Matt Black or White

• 18 or 25mm tops as standard

400-600w x 400-600d x 600H

• Available in a range of melteca, melamine or veneer surfaces and various edging option. Powdercoat colour options available