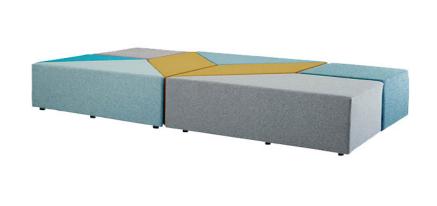

# EightBy4 Soft Seating

Today's Working/learning environments need to be hard working, flexible, efficient, durable & imaginative.

How can we provide the ultimate family of interactive shapes, and create an infinite number of collaborative settings • 450mm or 720mm seat heights Trapezoid to cater for groups of 2-20 people? With the clever use of geometric shapes provides uniform dimensions to create a family of pieces that can fit together and be repositioned in an infinite number of ways.

Overall size (mm) 2440d x 1220w x 450h/720h

Models/Shapes:

Paralellogram (left) Paralellogram (right) Square Triangle (large) Triangle (small)

- · Available in a range of fabric, vinyl options and contrasting upholstery panels.
- Custom Options