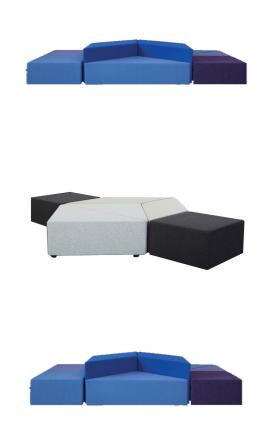

# EightBy4 Soft Seating

Today's Working/learning environments need to be hard working, flexible, efficient, durable & imaginative.

How can we provide the ultimate family of interactive shapes, and create an infinite number of collaborative settings • 450mm or 720mm seat heights Trapezoid to cater for groups of 2-20 people? With the clever use of geometric shapes provides uniform dimensions to create a family of pieces that can fit together and be repositioned in an infinite number of ways.

Overall size (mm) 2440d x 1220w x 450h/720h

Models/Shapes:

Paralellogram (left) Paralellogram (right) Square Triangle (large) Triangle (small)

- · Available in a range of fabric, vinyl options and contrasting upholstery panels.
- Custom Options