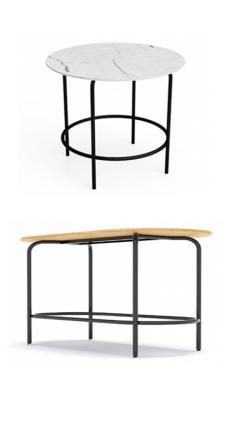

## Features

Fay Leaners are NZ designed and locally manufactured. Fully designed for the rigors of commercial wear and tear, the Fay is your choice for a designer base in a high use environment.

## Dimensions

Standard frame height: 1025mm high

- Frame with 4 legs: up to 2400L
- Frame with 6 legs: up to 3600L

## Options

- Standard powdercoat colours-Matte Black Texture, Mannex White or Silver Star or any colour of your choice.
- Optional braked castors on request.
- Available in a range of melteca, melamine or veneer surfaces and various edging option.