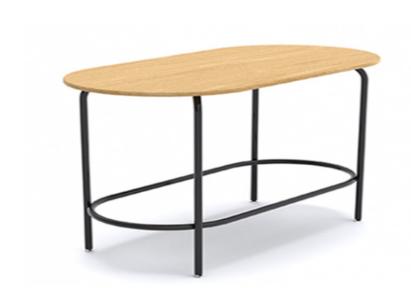

## Features

Fay Leaners are NZ designed and locally manufactured. Fully designed for the rigors of commercial wear and tear, the Fay is your choice for a designer base in a high use environment.

## Dimensions

Standard frame height: 1025mm high

- Frame with 4 legs: up to 2400L
- Frame with 6 legs: up to 3600L