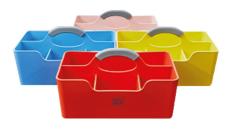

# Hotbox 1 & 2 Accessory

Ideal for quick collaborative working • Hotbox 1 (excludes cover) in and around any office location, Hotbox is the solution for agile workers who need to be organised whilst constantly in motion. Moving from one space to another will be a much easier task - and definitely less stress-inducing.

Just a fraction larger than an A4 piece of paper, Hotbox 1 is the first Hotbox to come in a series of block colours - which are all fully recyclable. Hotbox 2 not only includes an integrated whiteboard, you can also store everything from your laptop, iPad, stationery, photographs, even the tiny cactus you have gradually bonded with.

Avialable in a spectrum of colours, pink, yellow, blue, white and brick.

• Hotbox 2 Available with tactile fabric covers, Nexus or Camira Blazer

Nexus colours Russian, Pewter, Petrol, Kiwi, Sky

Camira Blazer colours Goldsmith, Winchester, Surrey, Newport, Manchester