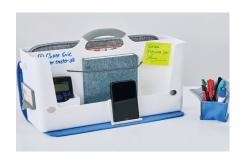

Just a fraction larger than an A4 piece of paper, Hotbox 1 is the first Hotbox to come in a series of block colours - which are all fully recyclable. Hotbox 2 not only includes an integrated whiteboard, you can also store everything from your laptop, iPad, stationery, photographs, even the tiny cactus you have gradually bonded with.

Hotbox 1 (mm): TBC

Hotbox 2 (mm): 311H x 120D x 428W

• Hotbox 2 - option to add on a pencil case, laptop sleeve, photoframe, shoulder strap.