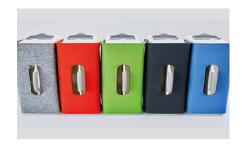

Avialable in a spectrum of colours, pink, yellow, blue, white and brick.

• Hotbox 2 Available with tactile fabric covers, Nexus or Camira Blazer

Nexus colours Russian, Pewter, Petrol, Kiwi, Sky

Camira Blazer colours Goldsmith, Winchester, Surrey, Newport, Manchester

Hotbox 1 (mm): TBC

Hotbox 2 (mm): 311H x 120D x 428W

• Hotbox 2 - option to add on a pencil case, laptop sleeve, photoframe, shoulder strap.