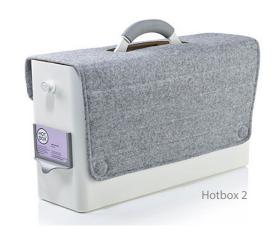

Just a fraction larger than an A4 piece of paper, Hotbox 1 is the first Hotbox to come in a series of block colours - which are all fully recyclable. Hotbox 2 not only includes an integrated whiteboard, you can also store everything from your laptop, iPad, stationery, photographs, even the tiny cactus you have gradually bonded with.

Avialable in a spectrum of colours, pink, yellow, blue, white and brick.

• Hotbox 2 Available with tactile fabric covers, Nexus or Camira Blazer

Nexus colours Russian, Pewter, Petrol, Kiwi, Sky

Camira Blazer colours Goldsmith, Winchester, Surrey, Newport, Manchester

Hotbox 1 (mm): TBC

Hotbox 2 (mm): 311H x 120D x 428W

• Hotbox 2 - option to add on a pencil case, laptop sleeve, photoframe, shoulder strap.