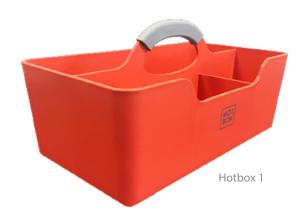

# Hotbox 1 & 2 Accessory

Ideal for quick collaborative working • Hotbox 1 (excludes cover) in and around any office location, Hotbox is the solution for agile workers who need to be organised whilst constantly in motion. Moving from one space to another will be a much easier task - and definitely less stress-inducing.

Just a fraction larger than an A4 piece of paper, Hotbox 1 is the first Hotbox to come in a series of block colours - which are all fully recyclable. Hotbox 2 not only includes an integrated whiteboard, you can also store everything from your laptop, iPad, stationery, photographs, even the tiny cactus you have gradually bonded with.

Avialable in a spectrum of colours, pink, yellow, blue, white and brick.

• Hotbox 2 Available with tactile fabric covers, Nexus or Camira Blazer

Nexus colours Russian, Pewter, Petrol, Kiwi, Sky

Camira Blazer colours Goldsmith, Winchester, Surrey, Newport, Manchester

Hotbox 1 (mm): TBC

Hotbox 2 (mm): 311H x 120D x 428W

• Hotbox 2 - option to add on a pencil case, laptop sleeve, photoframe, shoulder strap.