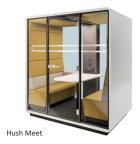

### **Features**

Hush is an acoustic solution created to work how you want - your way, a new space within an open plan office intended for informal meetings, mini conference spaces, a private space to work and converse in. Hush has addressed and eliminated the key issues (too many distractions, no privacy, no space where an employee can feel at ease) surrounding open plan office environments and has come up with a dynamic range of booths – Hush Phone & Work provides privacy & reduces distraction & noise within an open plan office environment, Hush Meet is a great way of aiding creativity and new ideas, Hush Meet Open creates a casual & friendly space for everyone, & Hush Meet L provides an acoustic meeting/conference space for up to 8 people.