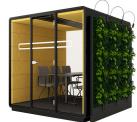

# Options

- Two upholstery options
- Wool
- Petrus
- Greenwall
- Floor mounted stool
- Bluetooth speaker
- Option to hang a TV screen on the central panel

( 0800 100 822

 **♀** Wellington Level 3, Suite 2 **Q** Christchurch