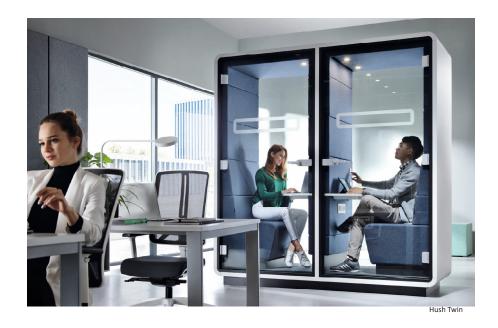

# Hush Booth Seating

Hush Meet L - 1-8 ppl

### **Features**

Hush is an acoustic solution created to work how you want - your way, a new space within an open plan office intended for informal meetings, mini conference spaces, a private space to work and converse in. Hush has addressed and eliminated the key issues (too many distractions, no privacy, no space where an employee can feel at ease) surrounding open plan office environments and has come up with a dynamic range of booths – Hush Phone & Work provides privacy & reduces distraction & noise within an open plan office environment, Hush Meet is a great way of aiding creativity and new ideas, Hush Meet Open creates a casual & friendly space for everyone, & Hush Meet L provides an acoustic meeting/conference space for up to 8 people.