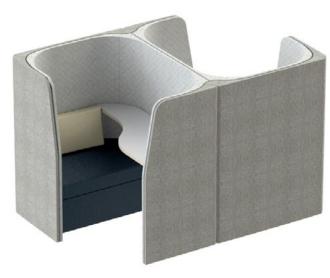

## Features

Espresso provides a comfortable, private work nook within the open office for focused work or two individual users. Comfortable seating and upholstered walls create an inviting space for focused work.

The free-standing unit can be placed anywhere in the office and can move to suit clients who require flexibility in their floorplate.

Add a computer monitor to create a video- conference booth.

## **FABRIC METERAGE**

INSIDE 5m **OUTSIDE** 5m SEATING 1.5m

ESPRESSO provides a comfortable, private work nook within the open office for a single user. Comfortable seating and upholstered walls create an inviting space for focused work.

The free-standing unit can be placed anywhere in the office and can move to suit clients who require flexibility in their floorplate.

Add a computer monitor to create a video-conference booth.