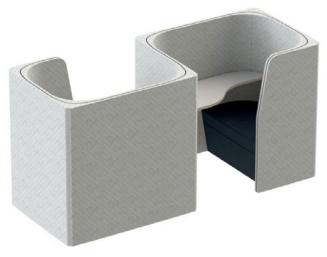

## Features

Espresso provides a comfortable, private work nook within the open office for focused work or two individual users. Comfortable seating and upholstered walls create an inviting space for focused work.

The free-standing unit can be placed anywhere in the office and can move to suit clients who require flexibility in their floorplate.

Add a computer monitor to create a video- conference booth.

## **ESPRESSO FLIP**

ESPRESSO FLIP provides a comfortable, private work nook within the open office for two individual users. Comfortable seating and upholstered walls create an inviting space for focused work.

The free-standing unit can be placed anywhere in the office and can move to suit clients who require flexibility in their floorplate.

Add computer monitors to create video-conference booths.