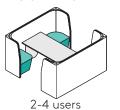

## **SPECIFICATIONS**

†† 1 user

1,300mm

w 1,000mm

н 1,300mm

## **FABRIC METERAGE**

INSIDE 5m **OUTSIDE** 5m SEATING 1.5m

ESPRESSO provides a comfortable, private work nook within the open office for a single user. Comfortable seating and upholstered walls create an inviting space for focused work.

The free-standing unit can be placed anywhere in the office and can move to suit clients who require flexibility in their floorplate.

Add a computer monitor to create a video-conference booth.

## **FEATURES**

**Acoustics:** The inclusion of world-leading, exclusive nanofibre technology in the upholstery results in superior acoustic performance.

Power/Data: Internally-routed cable management facilitates power and data solutions built into the work surface.