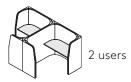

## **ESPRESSO FLIP**

ESPRESSO FLIP provides a comfortable, private work nook within the open office for two individual users. Comfortable seating and upholstered walls create an inviting space for focused work.

The free-standing unit can be placed anywhere in the office and can move to suit clients who require flexibility in their floorplate.

Add computer monitors to create video-conference booths.

## **FEATURES**

Acoustics: The inclusion of world-leading, exclusive nanofibre technology in the upholstery results in superior acoustic performance.

Power/Data: Internally-routed cable management facilitates power and data solutions built into the work surface.

## **INGREDIENTS**

## **SPECIFICATIONS**

2,600mm

1,000mm

1,300mm

## **FABRIC METERAGE**

INSIDE 11.6m **OUTSIDE** 8m SEATING 3m