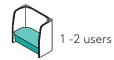

## Dimensions

Espresso 1300L x 1000W x 1300H Fabric meterage: 11.5m fabric 5m inside; 5m outside; 1.5m seating

Espresso Flip 2600L x 1000W x 1300H Fabric meterage: 22.6m fabric 11.6m inside; 8m outside; 3m seating

## **SPECIFICATIONS**

†† 1 user

1,300mm

w 1,000mm

н 1,300mm

## **FABRIC METERAGE**

INSIDE 5m **OUTSIDE** 5m SEATING 1.5m

ESPRESSO provides a comfortable, private work nook within the open office for a single user. Comfortable seating and upholstered walls create an inviting space for focused work.