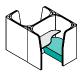

## Features

Espresso provides a comfortable, private work nook within the open office for focused work or two individual users. Comfortable seating and upholstered walls create an inviting space for focused work.

The free-standing unit can be placed anywhere in the office and can move to suit clients who require flexibility in their floorplate.

Add a computer monitor to create a video- conference booth.

## **FABRIC METERAGE**

INSIDE 5m **OUTSIDE** 5m SEATING 1.5m

ESPRESSO provides a comfortable, private work nook within the open office for a single user. Comfortable seating and upholstered walls create an inviting space for focused work.

The free-standing unit can be placed anywhere in the office and can move to suit clients who require flexibility in their floorplate.

Add a computer monitor to create a video-conference booth.