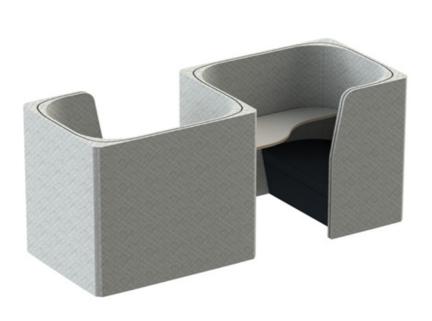

## Features

Espresso provides a comfortable, private work nook within the open office for focused work or two individual users. Comfortable seating and upholstered walls create an inviting space for focused work.

The free-standing unit can be placed anywhere in the office and can move to suit clients who require flexibility in their floorplate.

Add a computer monitor to create a video- conference booth.

## **SPECIFICATIONS**

†† 1 user

1,300mm

w 1,000mm

н 1,300mm

## **FABRIC METERAGE**

INSIDE 5m **OUTSIDE** 5m SEATING 1.5m

ESPRESSO provides a comfortable, private work nook within the open office for a single user. Comfortable seating and upholstered walls create an inviting space for focused work.

The free-standing unit can be placed anywhere in the office and can move to suit clients who require flexibility in their floorplate.

Add a computer monitor to create a video-conference booth.