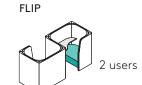

## Dimensions

Espresso 1300L x 1000W x 1300H Fabric meterage: 11.5m fabric 5m inside; 5m outside; 1.5m seating

Espresso Flip 2600L x 1000W x 1300H Fabric meterage: 22.6m fabric 11.6m inside; 8m outside; 3m seating

## **ESPRESSO FLIP**

ESPRESSO FLIP provides a comfortable, private work nook within the open office for two individual users. Comfortable seating and upholstered walls create an inviting space for focused work.

## **SPECIFICATIONS**

2,600mm

1,000mm

1,300mm

## **FABRIC METERAGE**

INSIDE 11.6m **OUTSIDE** 8m SEATING 3m