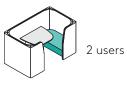

## **ESPRESSO SIDE BY SIDE**

**ESPRESSO SIDE BY SIDE** provides a comfortable, private work nook within the open office for two individual users. Comfortable seating and upholstered walls create an inviting space for focused work.

The free-standing unit can be placed anywhere in the office and can move to suit clients who require flexibility in their floorplate.

Add computer monitors to create video-conference booths.

## **SPECIFICATIONS**

† 2 users L 1,300mm W 2,000mm

1,300mm

## FABRIC METERAGE

INSIDE 10.6m
OUTSIDE 7m
SEATING 3m