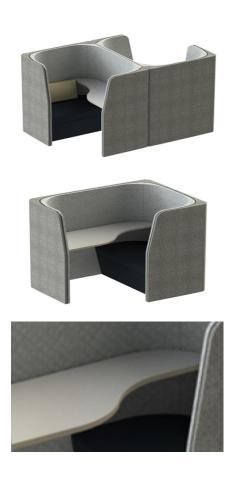

## **ESPRESSO FLIP**

ESPRESSO FLIP provides a comfortable, private work nook within the open office for two individual users. Comfortable seating and upholstered walls create an inviting space for focused work.

The free-standing unit can be placed anywhere in the office and can move to suit clients who require flexibility in their floorplate.

Add computer monitors to create video-conference booths.

## **SPECIFICATIONS**

2,600mm

1,000mm

1,300mm

## **FABRIC METERAGE**

INSIDE 11.6m **OUTSIDE** 8m SEATING 3m