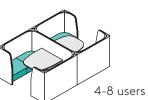

## Features

Espresso provides a comfortable, private work nook within the open office for focused work or two individual users. Comfortable seating and upholstered walls create an inviting space for focused work.

The free-standing unit can be placed anywhere in the office and can move to suit clients who require flexibility in their floorplate.

Add a computer monitor to create a video- conference booth.

## **SPECIFICATIONS**

†† 1 user

1,300mm

w 1,000mm

н 1,300mm

## **FABRIC METERAGE**

INSIDE 5m **OUTSIDE** 5m SEATING 1.5m

ESPRESSO provides a comfortable, private work nook within the open office for a single user. Comfortable seating and upholstered walls create an inviting space for focused work.

The free-standing unit can be placed anywhere in the office and can move to suit clients who require flexibility in their floorplate.

Add a computer monitor to create a video-conference booth.