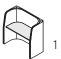

## **ESPRESSO**

**INGREDIENTS** 

## **SPECIFICATIONS**

†† 1 user

1,300mm

w 1,000mm

н 1,300mm

## **FABRIC METERAGE**

INSIDE 5m **OUTSIDE** 5m SEATING 1.5m

ESPRESSO provides a comfortable, private work nook within the open office for a single user. Comfortable seating and upholstered walls create an inviting space for focused work.

The free-standing unit can be placed anywhere in the office and can move to suit clients who require flexibility in their floorplate.

Add a computer monitor to create a video-conference booth.

## **FEATURES**

**Acoustics:** The inclusion of world-leading, exclusive nanofibre technology in the upholstery results in superior acoustic performance.

Power/Data: Internally-routed cable management facilitates power and data solutions built into the work surface.