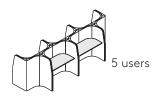

Espresso Side by Side 1300L x 2000W x 1300H Fabric meterage: 20.6m fabric 10.6m inside; 7m outside; 3m seating

## **SPECIFICATIONS**

† 2 users L 1,300mm W 2,000mm

1,300mm

## FABRIC METERAGE

INSIDE 10.6m
OUTSIDE 7m
SEATING 3m