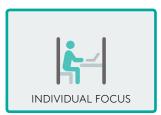

## **FABRIC METERAGE**

INSIDE 5m **OUTSIDE** 5m SEATING 1.5m

ESPRESSO provides a comfortable, private work nook within the open office for a single user. Comfortable seating and upholstered walls create an inviting space for focused work.