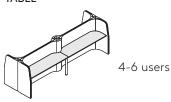

## Dimensions

Espresso 1300L x 1000W x 1300H Fabric meterage: 11.5m fabric 5m inside; 5m outside; 1.5m seating

Espresso Flip 2600L x 1000W x 1300H Fabric meterage: 22.6m fabric 11.6m inside; 8m outside; 3m seating

## **SPECIFICATIONS**

2,600mm

1,000mm

1,300mm

## **FABRIC METERAGE**

INSIDE 11.6m **OUTSIDE** 8m SEATING 3m