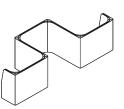

## Dimensions

Espresso 1300L x 1000W x 1300H Fabric meterage: 11.5m fabric 5m inside; 5m outside; 1.5m seating

Espresso Flip 2600L x 1000W x 1300H Fabric meterage: 22.6m fabric 11.6m inside; 8m outside; 3m seating

Espresso Side by Side 1300L x 2000W x 1300H Fabric meterage: 20.6m fabric 10.6m inside; 7m outside; 3m seating

## **SPECIFICATIONS**

†† 1 user

1,300mm

w 1,000mm

н 1,300mm

## **FABRIC METERAGE**

INSIDE 5m **OUTSIDE** 5m SEATING 1.5m

ESPRESSO provides a comfortable, private work nook within the open office for a single user. Comfortable seating and upholstered walls create an inviting space for focused work.

## **SPECIFICATIONS**

2,600mm

1,000mm

1,300mm

## **FABRIC METERAGE**

INSIDE 11.6m **OUTSIDE** 8m SEATING 3m

## **SPECIFICATIONS**

† 2 users L 1,300mm W 2,000mm

1,300mm

## FABRIC METERAGE

INSIDE 10.6m
OUTSIDE 7m
SEATING 3m