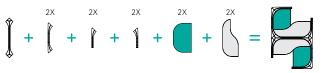

# Keystone Espresso Soft Seating

## Features

Espresso provides a comfortable, private work nook within the open office for focused work or two individual users. Comfortable seating and upholstered walls create an inviting space for focused work.

The free-standing unit can be placed anywhere in the office and can move to suit clients who require flexibility in their floorplate.

Add a computer monitor to create a video- conference booth.

## Specifications

- Includes world-leading Phonix™ nanofibre technology for superior acoustic performance
- High resilience, commercial grade foam creates comfortable and inviting settings.
- Patented, custom wall connectors.
- Low-VOC furniture tested to the standard ANSI/ BIFMA M7.1.
- Sits on adjustable-height glides for easy levelling.
- Wall units are able to nest for efficient shipping.
- 5 year warranty.

## Dimensions

Espresso 1300L x 1000W x 1300H Fabric meterage: 11.5m fabric 5m inside; 5m outside; 1.5m seating

Espresso Flip 2600L x 1000W x 1300H Fabric meterage: 22.6m fabric 11.6m inside; 8m outside; 3m seating

Espresso Side by Side 1300L x 2000W x 1300H Fabric meterage: 20.6m fabric 10.6m inside; 7m outside; 3m seating

## Options

- Available in a variety of fabrics.
- Power/Data: Internally-routed cable management facilitates power and data solutions built into the work surface.
- Standard worktops available in Melteca (LPL) with edgebanding, Plytech Futura (European Birch HPL), or Plytech Spectrum Eco (Finnish Birch HPL).