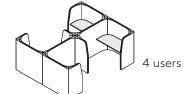

## **ESPRESSO SIDE BY SIDE**

**ESPRESSO SIDE BY SIDE** provides a comfortable, private work nook within the open office for two individual users. Comfortable seating and upholstered walls create an inviting space for focused work.

The free-standing unit can be placed anywhere in the office and can move to suit clients who require flexibility in their floorplate.

Add computer monitors to create video-conference booths.

## **INGREDIENTS**

## **SPECIFICATIONS**

† 2 users L 1,300mm W 2,000mm

1,300mm

## FABRIC METERAGE

INSIDE 10.6m
OUTSIDE 7m
SEATING 3m