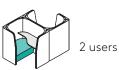

## **ESPRESSO FLIP**

ESPRESSO FLIP provides a comfortable, private work nook within the open office for two individual users. Comfortable seating and upholstered walls create an inviting space for focused work.

The free-standing unit can be placed anywhere in the office and can move to suit clients who require flexibility in their floorplate.

Add computer monitors to create video-conference booths.

## **SPECIFICATIONS**

2,600mm

1,000mm

1,300mm

## **FABRIC METERAGE**

INSIDE 11.6m **OUTSIDE** 8m SEATING 3m