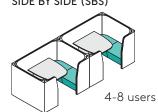

## **ESPRESSO SIDE BY SIDE**

**ESPRESSO SIDE BY SIDE** provides a comfortable, private work nook within the open office for two individual users. Comfortable seating and upholstered walls create an inviting space for focused work.

The free-standing unit can be placed anywhere in the office and can move to suit clients who require flexibility in their floorplate.

Add computer monitors to create video-conference booths.

## **SPECIFICATIONS**

† 2 users L 1,300mm W 2,000mm

1,300mm

## FABRIC METERAGE

INSIDE 10.6m
OUTSIDE 7m
SEATING 3m