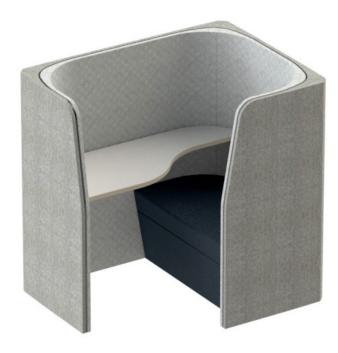

## **ESPRESSO SIDE BY SIDE**

**ESPRESSO SIDE BY SIDE** provides a comfortable, private work nook within the open office for two individual users. Comfortable seating and upholstered walls create an inviting space for focused work.

The free-standing unit can be placed anywhere in the office and can move to suit clients who require flexibility in their floorplate.

Add computer monitors to create video-conference booths.

## **SPECIFICATIONS**

† 2 users L 1,300mm W 2,000mm

1,300mm

## FABRIC METERAGE

INSIDE 10.6m
OUTSIDE 7m
SEATING 3m