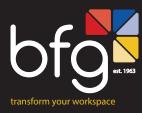

### Features

Lunar Pod Lite is a destination touch-down point which offers privacy for individual focused work.

The soft, upholstered walls absorb noise common in today's openplan office and provide shelter from both visual and acoustic distractions.

Easily installed, with glides which enable easy relocation, the pods are ideal for the agile workspace.

Designed and made in New Zealand.

### pecifications

• High resilience, commercial grade foam.

Sits on four lockable castors.
Light-weight MDF frame with proven and robust construction means greater durability and long life of product.
5 Years warranty