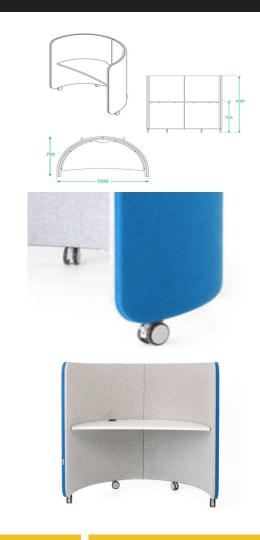

### pecifications

• High resilience, commercial grade foam.

Sits on four lockable castors.
Light-weight MDF frame with proven and robust construction means greater durability and long life of product.
5 Years warranty

## Dimensions

Overall size (mm) 1300L x 750W x 1300H

### Options

• Standard Worktops in Melteca (LPL) with edgebanding, Plytech Futura (European Birch HPL), or Plytech Spectrum Eco (Finnish Birch HPL).

• Available in a variety of fabrics.

• Integrated Power/data includes the base unit and an interconnect cable; starters may be required to be sourced locally. Internal routing provided; assumes floorsourced power connection.