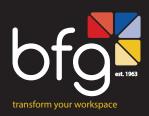

## **Features**

The Pala Bar stools are designed as a casual style product featuring simple and clean lines with neutral wood tones, these bar stools will give your work space a refreshing look. The contoured seat back provides support while the cross footrest allows you to rest your feet for more comfortable sitting.

## Specifications

- Solid wood natural colour frame with hard wearing 2pac PU clear lacquer
- Black powder coated steel footrest
- Hard wearing PP contoured seat shell OR Grey CULP Dorset seat upholstery
- Adjustable height levelling glides
- 5 Year Warranty
- 120kg recommended weight rating
- 3-4 hours per day of indicative seating hours

## Dimensions

Overall size (mm) 440w x 510d x 820h

Seat size (mm) 350w x 350d

Back size (mm) 350w x 100h

Seat height (mm) 730h