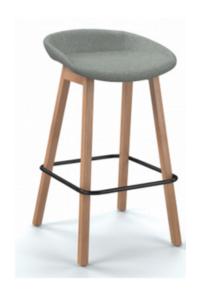

## **Features**

The Pala Bar stools are designed as a casual style product featuring simple and clean lines with neutral wood tones, these bar stools will give your work space a refreshing look. The contoured seat back provides support while the cross footrest allows you to rest your feet for more comfortable sitting.

## Specifications

- Solid wood natural colour frame with hard wearing 2pac PU clear lacquer
- Black powder coated steel footrest
- Hard wearing PP contoured seat shell OR Grey CULP Dorset seat upholstery
- Adjustable height levelling glides
- 5 Year Warranty
- 120kg recommended weight rating
- 3-4 hours per day of indicative seating hours

## Options

- Customer Specified Upholstery (seat)
- Selection of Polypropylene seat shell colours