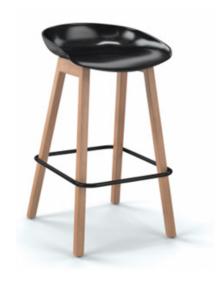

## **Features**

The Pala Bar stools are designed as a casual style product featuring simple and clean lines with neutral wood tones, these bar stools will give your work space a refreshing look. The contoured seat back provides support while the cross footrest allows you to rest your feet for more comfortable sitting.

## Specifications

- Solid wood natural colour frame with hard wearing 2pac PU clear lacquer
- Black powder coated steel footrest
- Hard wearing PP contoured seat shell OR Grey CULP Dorset seat upholstery
- Adjustable height levelling glides
- 5 Year Warranty
- 120kg recommended weight rating
- 3-4 hours per day of indicative seating hours

## Options

- Customer Specified Upholstery (seat)
- Selection of Polypropylene seat shell colours