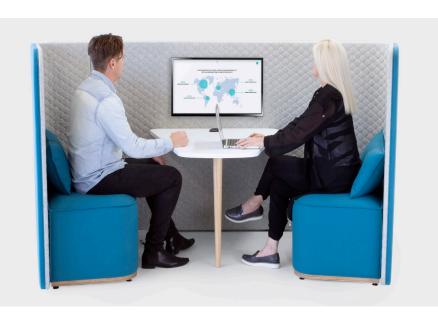

## Features

Today's agile teams come together using daily scrums to improve communications, eliminate unnecessary meetings, and highlight and promote quick decision-making.

Scrum Engage is a collaboration space for up to 4 people that allows for meetings without the need to book a room. Engage includes an integrated table and seating, with the provision to incorporate a monitor mount plus integrated power supply.

## **Specifications**

- Carefully crafted design detailing • Welt-edging and crowned top seat
- bring a comfortable, lounge-like feel to the office
- High-quality materials and premium upholstery for long-lasting durability and acoustic privacy
- Sits on adjustable-height glides
- Units nest for economical shipping
- Designed & made in New Zealand
- 5 year warranty