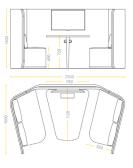

## Dimensions

Size (mm): 2500w x 1500d x 1300h

Seat height (mm): 450h

Desk height (mm): 720h