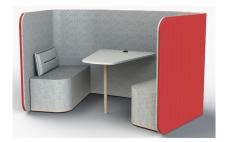

# Scrum Engage Soft Seating

Scrum Engage is a collaboration space for up to Sits on adjustable-height 4 people. Carefully crafted design detailing. Weltedging and crowned top seat bring a comfortable, lounge-like feel to the office. High-quality materials and premium upholstery for long-lasting durability and acoustic privacy.

- Light-weight MDF frame. glides
- Optional mount for TV or computer monitor
- 5 year warranty

2500L x 1500D x 1300H Seat 450H Desk 720H

· Available in a variety of fabrics.

 Standard Worktops Melteca (LPL) with edgebanding, Plytech Futura (European Birch HPL), or Plytech Spectrum Eco (Finnish Birch HPL).