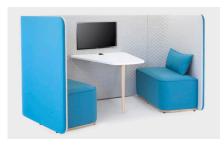

# Scrum Engage Soft Seating

Scrum Engage is a collaboration space for up to Sits on adjustable-height 4 people. Carefully crafted design detailing. Weltedging and crowned top seat bring a comfortable, lounge-like feel to the office. High-quality materials and premium upholstery for long-lasting durability and acoustic privacy.

- Light-weight MDF frame. glides
- Optional mount for TV or computer monitor
- 5 year warranty

2500L x 1500D x 1300H Seat 450H Desk 720H

· Available in a variety of fabrics.

 Standard Worktops Melteca (LPL) with edgebanding, Plytech Futura (European Birch HPL), or Plytech Spectrum Eco (Finnish Birch HPL).