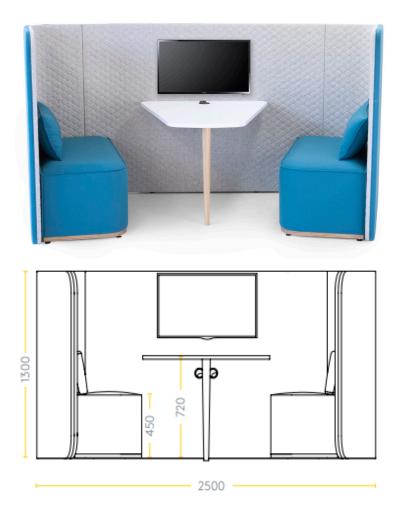

# Scrum Engage Soft Seating

Scrum Engage is a collaboration space for up to Sits on adjustable-height 4 people. Carefully crafted design detailing. Weltedging and crowned top seat bring a comfortable, lounge-like feel to the office. High-quality materials and premium upholstery for long-lasting durability and acoustic privacy.

- Light-weight MDF frame. glides
- Optional mount for TV or computer monitor
- 5 year warranty

2500L x 1500D x 1300H Seat 450H Desk 720H

· Available in a variety of fabrics.

 Standard Worktops Melteca (LPL) with edgebanding, Plytech Futura (European Birch HPL), or Plytech Spectrum Eco (Finnish Birch HPL).