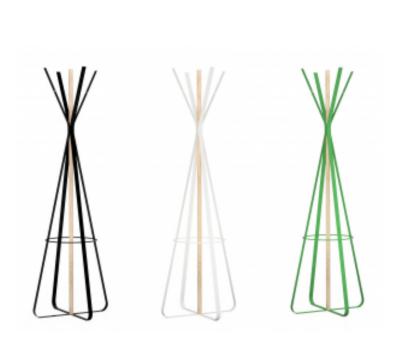

#### Features

The Spout is a fun quirky coat and hat stand that will light up any entrance and shared space.

Sprout has been designed with both form and function in mind a statement piece which suits office environments, as well as hospitality, and residential. it is an easy addition to a fit-out.

#### pecifications

 Standard powdercoating finishes available, works well in primary tones.

• Solid timber pole in a natural finish

• 4 Hanging points, 2 Hangar holes.

• Free standing and fully assembled

## Dimensions

Overall (mm): 1700H x 550W x 550D

### Options

• Available in Black or White powdercoated finish

Customised options available

10 Henderson Place, Onehunga, Auckland PO Box 13-323, Onehunga, Auckland 0800 100 822 09 634 3822 Fax - 09 634 6214 frontdesk@bfg.co.nz