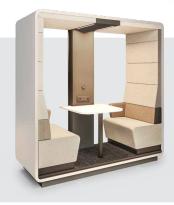

# WE PROVIDE SEPARATE MOBILE SPACES, REPLACING STRESS WITH **HARMONY & PEACE**.

Hush Meet Open is designed for informal meetings in the office. It is the independent space, ideal for conversations in small teams. The semi-open form is more affordable for

users, and ergonomic sofas ensure comfort during longer meetings. Hush Meet Open promotes creativity and openness to new ideas.

## HUSH MEET OPEN IS A PERFECT PLACE FOR:

PRIVATE MEETINGS

**CREATIVE WORK** 