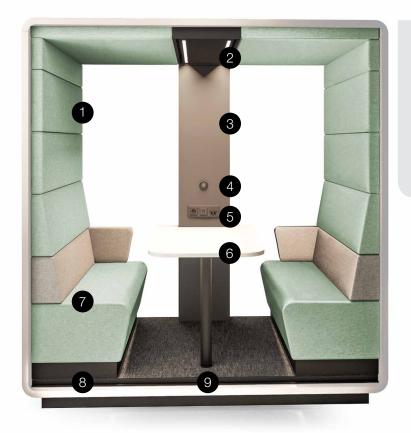

## TECHNICAL FEATURES

9

Acoustic lined fabric panels

Led ceiling light with dimmer

Option to hang a TV screen on the central panel

Independent, manual smooth lighting rotary knob

Power module (230V + USB + RJ45)

Compact desk

Two upholstered benches

Leveling feet

Possibility to move without disassembly

Width 2150 mm Height 2300 mm Depth 1390 mm