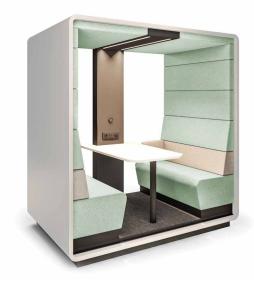

### DIMENSIONS

It occupies space needed for two standard workstations. **ゝ)**)

### ACOUSTICS

The upholstery and the back wall made of glass limit the spread of sound.

### COMFORT

Two upholstered benches and the armrest ensure the comfort of use.

## TECHNICAL FEATURES

9

Acoustic lined fabric panels

Led ceiling light with dimmer

Option to hang a TV screen on the central panel

Independent, manual smooth lighting rotary knob

Power module (230V + USB + RJ45)

Compact desk

Two upholstered benches

Leveling feet

Possibility to move without disassembly

Width 2150 mm Height 2300 mm Depth 1390 mm