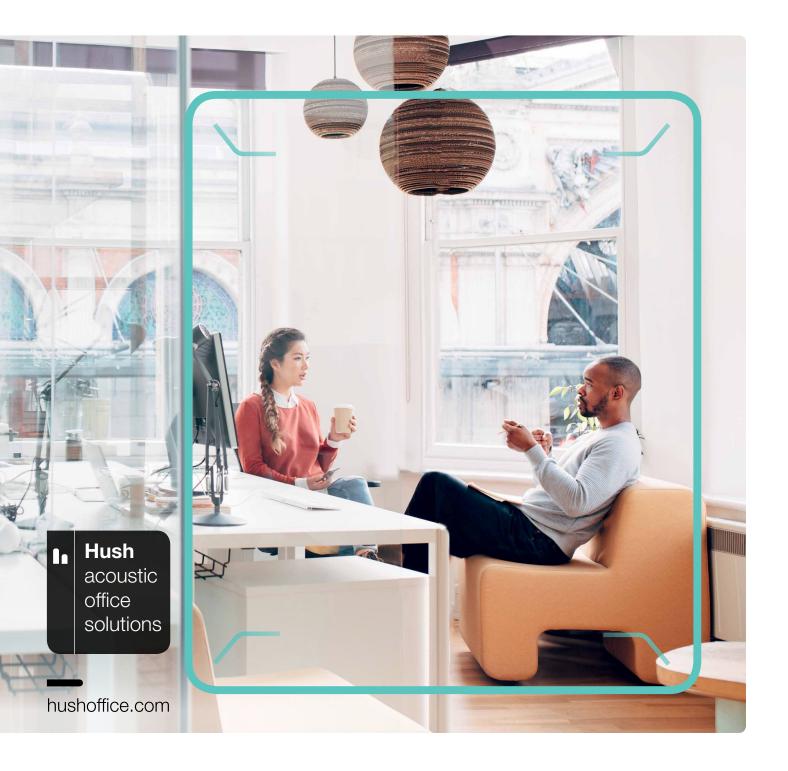

# STAY OPEN WHILE MEETING PEOPLE

# WE PROVIDE SEPARATE MOBILE SPACES, REPLACING STRESS WITH **HARMONY & PEACE**.

Hush Meet Open is designed for informal meetings in the office. It is the independent space, ideal for conversations in small teams. The semi-open form is more affordable for

users, and ergonomic sofas ensure comfort during longer meetings. Hush Meet Open promotes creativity and openness to new ideas.