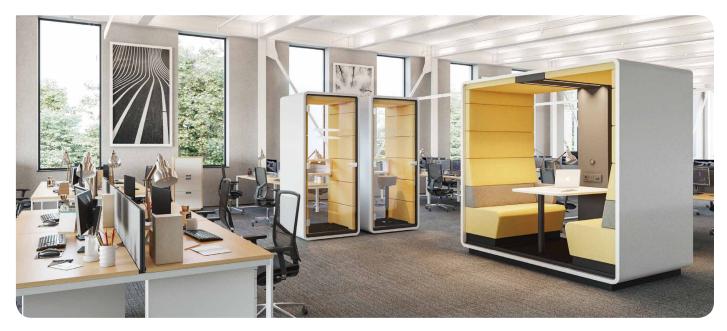

# STAY OPEN WHILE MEETING PEOPLE

# WE PROVIDE SEPARATE MOBILE SPACES, REPLACING STRESS WITH **HARMONY & PEACE**.

Hush Meet Open is designed for informal meetings in the office. It is the independent space, ideal for conversations in small teams. The semi-open form is more affordable for

users, and ergonomic sofas ensure comfort during longer meetings. Hush Meet Open promotes creativity and openness to new ideas.