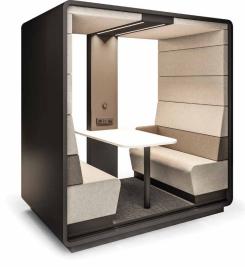

# STAY OPEN WHILE MEETING PEOPLE

# WE PROVIDE SEPARATE MOBILE SPACES, REPLACING STRESS WITH **HARMONY & PEACE**.

Hush Meet Open is designed for informal meetings in the office. It is the independent space, ideal for conversations in small teams. The semi-open form is more affordable for

users, and ergonomic sofas ensure comfort during longer meetings. Hush Meet Open promotes creativity and openness to new ideas.

## HUSH MEET OPEN IS A PERFECT PLACE FOR:

PRIVATE MEETINGS

**CREATIVE WORK** 

## WHY IS THE **HUSH MEET OPEN** A UNIQUE OFFICE SOLUTION?

MOBILITY

You can move the pod

without disassembly

[]

### DIMENSIONS

It occupies space needed for two standard workstations. **ゝ)**)

### ACOUSTICS

The upholstery and the back wall made of glass limit the spread of sound.

### COMFORT

Two upholstered benches and the armrest ensure the comfort of use.

## TECHNICAL FEATURES

9

Acoustic lined fabric panels

Led ceiling light with dimmer

Option to hang a TV screen on the central panel

Independent, manual smooth lighting rotary knob

Power module (230V + USB + RJ45)

Compact desk

Two upholstered benches

Leveling feet

Possibility to move without disassembly

Width 2150 mm Height 2300 mm Depth 1390 mm