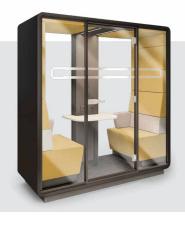

# PRODUCT IS ALSO AVAILABLE IN THE S VERSION

HushMeet.S is the answer to the needs of smaller offices. It is designed for meetings in a group of two people.

Width 2150 mm

Height 2300 mm

Depth 900 mm