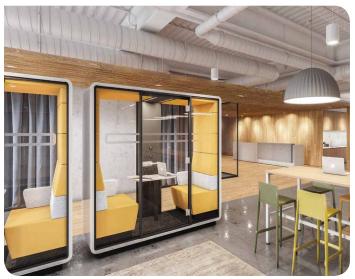

# WE PROVIDE SEPARATE MOBILE SPACES, REPLACING STRESS WITH HARMONY & PEACE.

HushMeet is an additional, independent space for your office. It allows you to conduct meetings in a comfortable and secure environment with advanced acoustic solutions. Additionally, the closed space provides a feeling of privacy

which ensures that everyone within the HushMeet can feel at ease. The pod is an excellent alternative to small conference rooms and can be placed wherever you want!

## **HUSH MEET** IS A PERFECT PLACE FOR:

PRIVATE MEETINGS

CREATIVE WORK

GROUP VIDEO CONFERENCES

HR INTERVIEWS