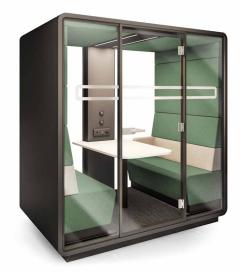

# WE PROVIDE SEPARATE MOBILE SPACES, REPLACING STRESS WITH HARMONY & PEACE.

HushMeet is an additional, independent space for your office. It allows you to conduct meetings in a comfortable and secure environment with advanced acoustic solutions. Additionally, the closed space provides a feeling of privacy

which ensures that everyone within the HushMeet can feel at ease. The pod is an excellent alternative to small conference rooms and can be placed wherever you want!

## TECHNICAL FEATURES

- Anti-collision door manifestation
- 2 Toughened acoustic glass with high quality handle
- 3 Door within the aluminium frame includes an acoustic seal
- 4 Acoustic lined fabric panels
- 5 Led ceiling light with dimmer
- 6 Ventilation system activated by a presence sensor
- 7 Option to hang a TV screen on the central panel
- 8 Independent, manual smooth lighting and ventilation rotary knobs
- 9 Power module (Power + USB + RJ45)
- 10 Two upholstered benches
- Possibility to move without disassembly
- 12 Leveling feet