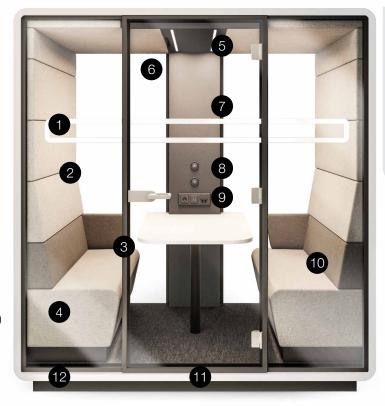

## TECHNICAL FEATURES

- Anti-collision door manifestation
- 2 Toughened acoustic glass with high quality handle
- 3 Door within the aluminium frame includes an acoustic seal
- 4 Acoustic lined fabric panels
- 5 Led ceiling light with dimmer
- 6 Ventilation system activated by a presence sensor
- 7 Option to hang a TV screen on the central panel
- 8 Independent, manual smooth lighting and ventilation rotary knobs
- 9 Power module (Power + USB + RJ45)
- 10 Two upholstered benches
- Possibility to move without disassembly
- 12 Leveling feet

Width 2150 mm

Height 2300 mm

Depth 1390 mm