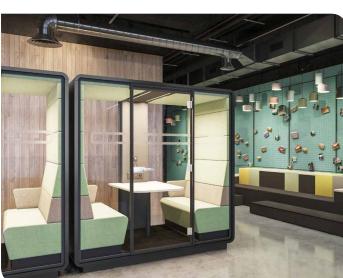

## TECHNICAL FEATURES

- Anti-collision door manifestation
- 2 Toughened acoustic glass with high quality handle
- 3 Door within the aluminium frame includes an acoustic seal
- 4 Acoustic lined fabric panels
- 5 Led ceiling light with dimmer
- 6 Ventilation system activated by a presence sensor
- 7 Option to hang a TV screen on the central panel
- 8 Independent, manual smooth lighting and ventilation rotary knobs
- 9 Power module (Power + USB + RJ45)
- 10 Two upholstered benches
- Possibility to move without disassembly
- 12 Leveling feet

Width 2150 mm

Height 2300 mm

Depth 1390 mm