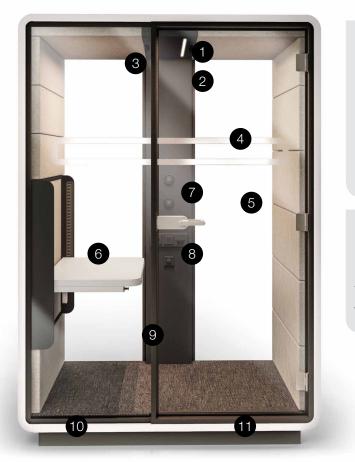

## TECHNICAL FEATURES

Led ceiling light with dimmer Option to add Bluetooth speaker

Ventilation system activated by

a presence sensor

Anti-collision door manifestation

Toughened acoustic glass door with high quality handle

Desk with manual adjustment hight- range 670-1250 mm.

Independent, manual smooth lighting and ventilation rotary knobs

Power module (Power + USB + RJ45)

Door within the aluminium frame includes an acoustic seal

Leveling feet

Possibility to move without disassembly

PRODUCT AVAILABLE ALSO IN A VARIANT WITH A **CLASSIC DESK,** without the height adjustment.