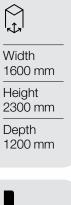

#### DIMENSIONS

Occupies less than 2 square meters, which makes Hush Work easy adaptable to almost any office space.