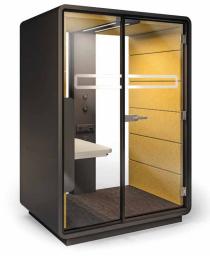

## TECHNICAL FEATURES

Led ceiling light with dimmer Option to add Bluetooth speaker

Ventilation system activated by

a presence sensor

Anti-collision door manifestation

Toughened acoustic glass door with high quality handle

Desk with manual adjustment hight- range 670-1250 mm.

Independent, manual smooth lighting and ventilation rotary knobs

Power module (Power + USB + RJ45)

Door within the aluminium frame includes an acoustic seal

Leveling feet

Possibility to move without disassembly

PRODUCT AVAILABLE ALSO IN A VARIANT WITH A **CLASSIC DESK,** without the height adjustment.