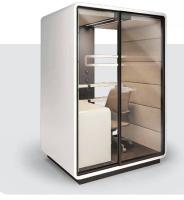

# WE PROVIDE SEPARATE MOBILE SPACES, REPLACING STRESS WITH **HARMONY & PEACE**.

Hush Work is a new approach to individual work. It's a solution that allows you to create a dedicated space in which you can focus. Advanced acoustic solutions ensure high comfort for the user while increasing the feeling of privacy. This affects both the improvement of well-being and the effectiveness of performed tasks. Hush Work is an important space for the entire organisation because as it isn't an assigned workspace it can be used by everyone!

### ACOUSTICS

The upholstery and double glazed door with acoustic film effectively absorbs sound.

### FACILITIES

Hush Work is an independent space powered by electricity, providing comfortable conditions conducive to concentration.