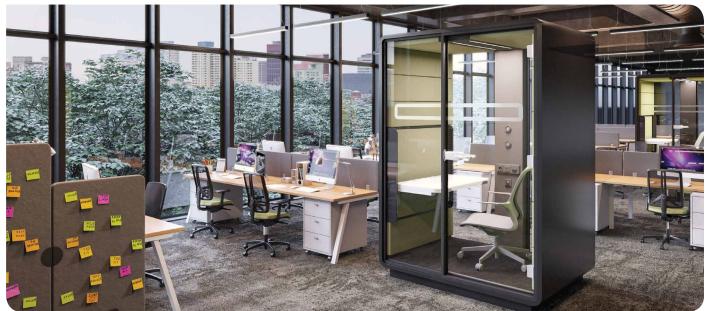

# WE PROVIDE SEPARATE MOBILE SPACES, REPLACING STRESS WITH **HARMONY & PEACE**.

Hush Work is a new approach to individual work. It's a solution that allows you to create a dedicated space in which you can focus. Advanced acoustic solutions ensure high comfort for the user while increasing the feeling of privacy. This affects both the improvement of well-being and the effectiveness of performed tasks. Hush Work is an important space for the entire organisation because as it isn't an assigned workspace it can be used by everyone!

## HUSH WORK IS A PERFECT PLACE FOR:

WORK REQUIRING CONCENTRATION

VIDEOCONFERENCE

#### DIMENSIONS

Occupies less than 2 square meters, which makes Hush Work easy adaptable to almost any office space.