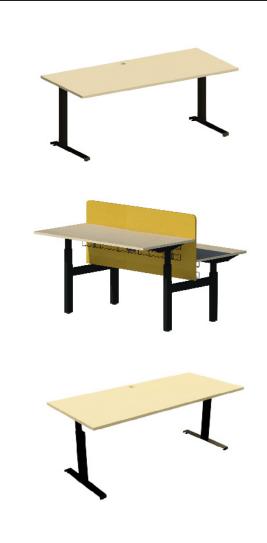

## Specifications

- 25mm Low pressure melteca top with matching PVC edging
- Cable Port/Scallops
- Aluminium legs, powdercoat finish
- Central or cantilever foot placement
- Cable Management
- Linak actuator

## Options

- 25mm standard melteca top
- Custom top thickness available
- Available in a range of melteca, melamine or veneer surface
- Various edging options
- Standard powdercoated frame finishes in White, Silver or Black
- Custom frame colour options available