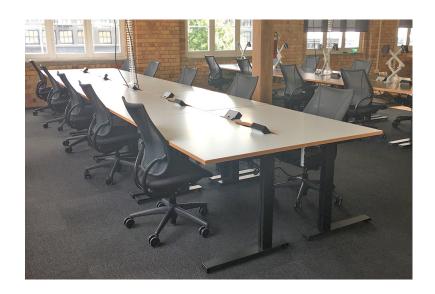

Available as a fixed height or electric height adjustable desk.

## Dimensions

Standard size (mm): 1800 x 800

Fixed Height (mm): 720h

Single Desk Height Range (mm): 625-1275h

B2B Height Range (mm): 610 - 1260h