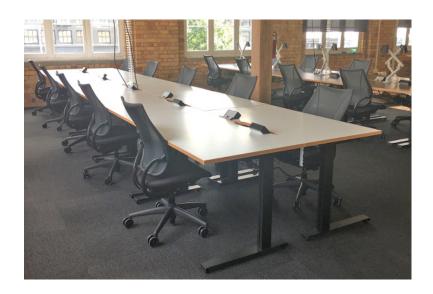

# **Features**

The office environment is ever changing, and one size doesn't necessarily fit all. Apex is a desking system to adapt to the evolving workplace, catering to executive desking, hot desking and pod desking.

Available as a fixed height or electric height adjustable desk.