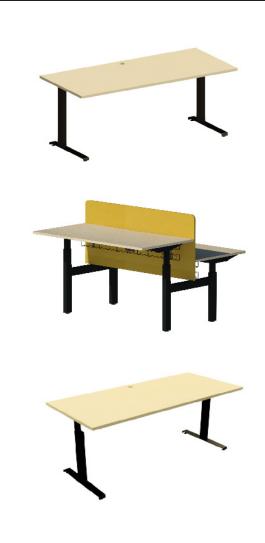

Available as a fixed height or electric height adjustable desk.

## Specifications

- 25mm Low pressure melteca top with matching PVC edging
- Cable Port/Scallops
- Aluminium legs, powdercoat finish
- Central or cantilever foot placement
- Cable Management
- Linak actuator

## Dimensions

Standard size (mm): 1800 x 800

Fixed Height (mm): 720h

Height range (mm): 650-1190H

## Options

- 25mm standard melteca top
- Custom top thickness available
- Available in a range of melteca, melamine or veneer surface
- Various edging options
- Standard powdercoated frame finishes in White, Silver or Black
- Custom frame colour options available