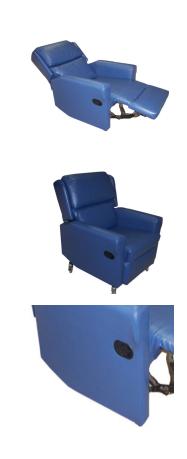

This recliner provides assistance to residents and patients through the various recline positions.

# **Specifications**

- Wall glider action fitted
- 75mm rubber castors
- Includes handle as supplied to various District Health Boards
- Orthopedic height, high back cushion
- Chaise footrest, reclines almost horizontal
- Recommended weight rating 140kg