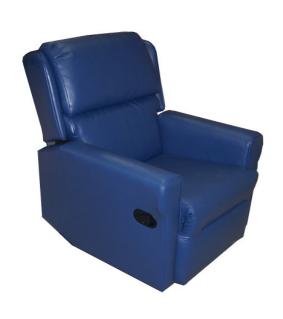

#### **Features**

High quality & super comfortable recliner, available as a manual operated chair.

Our Bfg recliner is suitable and recommended for Aged Care facilities, Hospitals and a wide range of Healthcare environments.

This recliner provides assistance to residents and patients through the various recline positions.

# **Specifications**

- Wall glider action fitted
- 75mm rubber castors
- Includes handle as supplied to various District Health Boards
- Orthopedic height, high back cushion
- Chaise footrest, reclines almost horizontal
- Recommended weight rating 140kg