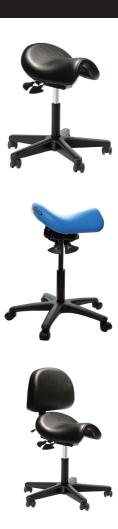

## **Features**

Modeled on a horse saddle, this unique chair provides the ultimate in ergonomic comfort. Good for those who suffer from posture-related conditions. Available with a back rest for additional support.

- · Adjustable seat height
- (with back model only)
- Adjustable seat tilt free floating or lockable
- Adjustable backrest angle free floating or lockable (with back model only)
- High density polyurethane moulded foam
- Recommended weight rating 120kg • Indicative daily sitting hours:

Overall Size (mm) • Height adjustable back/lumbar 610w x 570d x 735h (1085h with back)

> Seat Size (mm) 370w x 370d

Seat Height (mm) 570-750h

Back Size (mm) 350w x 380h (with back only)

- Standard fabric/colour option - Vinyl Black (V3)
- Various other vinyl and wool upholstery available (indent only)
- Polished aluminium base (PC068)
- Various height gas lifts
- Chair glides (CE1151P)
- Soft PU castors (CE1121P)