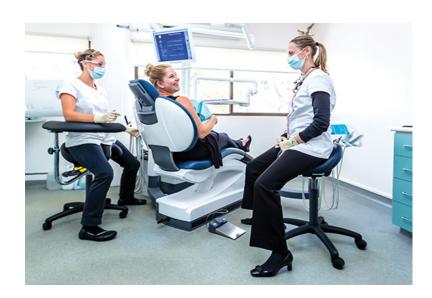

## **Features**

Modeled on a horse saddle, this unique chair provides the ultimate in ergonomic comfort. Good for those who suffer from posture-related conditions. Available with a back rest for additional support.

- · Adjustable seat height
- (with back model only)
- Adjustable seat tilt free floating or lockable
- Adjustable backrest angle free floating or lockable (with back model only)
- High density polyurethane moulded foam
- Recommended weight rating 120kg • Indicative daily sitting hours: