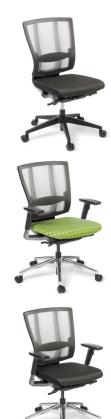

## Dimensions

Seat size (mm): 480w x 485d x 420-550h Backrest size (mm): 495w x 540h

- Black nylon base or Polished aluminium base
- With or without arms
- Available in Black as standard option
- Option to reupholster seat in fabric of your choice.
- Glides or alternative castorsContoured upholstered PU