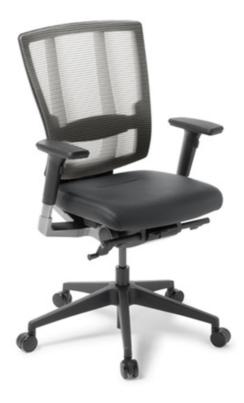

## Cloud Task Chair

## Features

Contemporary corporate styling and optimum functionality are combined in this elegant mesh chair.

Cloud Ergo features a full-height backrest with distinctive flex support movement and lumbar height adjustment. The synchro mechanism offers a smooth supportive balance tilt with userfriendly tension adjustment.

## Specifications

- High backrest with dynamic flex support
- Distinctive sheer grey nylon backrest mesh
- Height adjustable lumbar support
- Synchro mechanism:
- Dynamic back-with-seat tilt
- Gaslift height adjustment
- Tilt tension adjustment
- Seat tilt restriction option
- Seat slide seat depth adjustment
- GreenGuard Gold Certified
- Made in Korea to New Zealand Specifications
- 140kg recommended weight rating
- 10 year warranty

## Dimensions

Seat size (mm): 480w x 485d x 420-550h Backrest size (mm): 495w x 540h

- Black nylon base or Polished aluminium base
- With or without arms
- Available in Black as standard option
- Option to reupholster seat in fabric of your choice.
- Glides or alternative castorsContoured upholstered PU