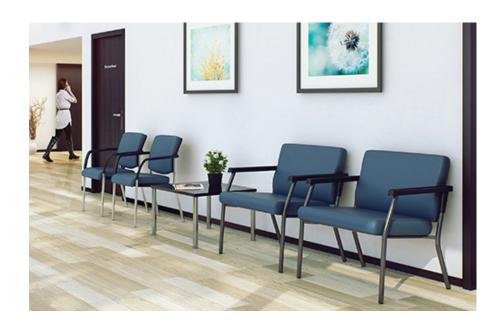

## **Features**

The Concord chair is one hard wearing utility chair. It's generous size and enhanced comfort cushioned foam offers long term comfort within any office, reception, lounge, meeting room or waiting area.

## Specifications

- Available in three sizes
- Indent only, minimum order quantity x20 pieces
- Heavy Duty 2mm gauge round tube steel frame
- Durable titanium powder coated frame
- High density polyurethane contoured moulded foam
- Polyurethane arm caps for extra comfort
- 250kg recommended weight rating
- 6 year warranty