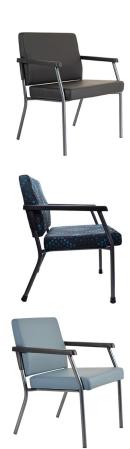

## **Features**

The Concord chair is one hard wearing utility chair. It's generous size and enhanced comfort cushioned foam offers long term comfort within any office, reception, lounge, meeting room or waiting area.

## Specifications

- Available in three sizes
- Indent only, minimum order quantity x20 pieces
- Heavy Duty 2mm gauge round tube steel frame
- Durable titanium powder coated frame
- High density polyurethane contoured moulded foam
- Polyurethane arm caps for extra comfort
- 250kg recommended weight rating
- 6 year warranty

# **Options**

- Chrome frame finish (Indent only)
- Dillon Anti-Microbial PU fabric
- Standard colour Williamsburg blue
- Other colour options Buff, Black, Java (Indent only)