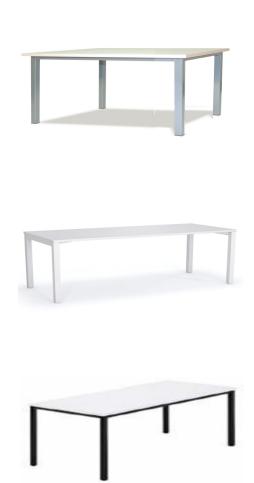

Manufacture in our Auckland based factory, there is the opportunity to customise from sizing to colour / finish options.

### Options

- 25mm standard melteca top
- Available in a range of melteca, melamine or veneer surface
- Various edging options