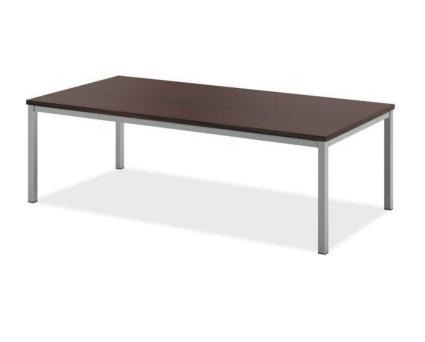

# Dane Coffee Table

# **Features**

Our Dane coffee table will suit almost any work environment with its clean lines and cost effective local construction. A simplistic solution that can adapt to the look and feel of various spaces.

## Specifications

- 25mm low pressure melteca top with matching PVC edging
- 4 leg, 38mm square tube frame
- Powdercoat finish with flush weld
- Adjustable levelling glides

### Dimensions

Standard sizes (mm):

600L x 600W x 430H 1200L x 600W x 430H