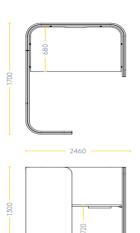

focused work. The soft, upholstered walls absorb noise common in today's open-plan office and provide shelter from both visual and acoustic distractions.

Easily installed and relocated, the pods are ideal for the agile workspace.

### Specifications

- High-quality materials and premium upholstery for longlasting durability.
- Power Data includes the base unit and an interconnect cable Solid plywood and MDF
- frame with proven and robust construction means greater
- durability and long life of product. • High resilience, commercial grade foam.
- Includes world-leading Phonix<sup>™</sup> nanofibre technology for superior acoustic performance.
- Sits on adjustable-height glides.
- 5 year warranty
- Designed and made in New Zealand

### Dimensions

Overall size (mm): 1700L x 1300W x 1300H



## Options

- Available in a variety of fabrics (requires stretch and memory). • Fabric Meterage 9m fabric (4.5
- interior; 4.5 exterior) • Left- or right-hand orientation
- available
- Starters may be required to be sourced locally. Internal routing provided; assumes floor sourced power connection
- Worktops available in Standard Melteca (LPL) with edge-banding, Plytech Futura (European Birch Standard Melteca



☆ info@bfg.co.nz 0800 100 822

**Q** Auckland 10 Henderson place

Onehunga

**9** Wellington Level 3, Suite 2

**Q** Christchurch 1st Floor, Unit 4 Enterprise Business Park, 4/6 Obriens Road Stockburn

www.bfg.co.nz

85 The Terrace