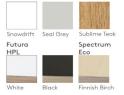

## Options

- Available in a variety of fabrics (requires stretch and memory). • Fabric Meterage 9m fabric (4.5
- interior; 4.5 exterior) • Left- or right-hand orientation
- available
- Starters may be required to be sourced locally. Internal routing provided; assumes floor sourced power connection
- Worktops available in Standard Melteca (LPL) with edge-banding, Plytech Futura (European Birch Standard Melteca