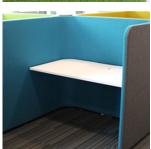

## Features

Return Focus Pod Lite is a destination touch-down point which offers a privacy for individual focused work. The soft, upholstered walls absorb noise common in today's open-plan office and provide shelter from both visual and acoustic distractions.

## Options

- Available in a variety of fabrics (requires stretch and memory). • Fabric Meterage 9m fabric (4.5
- interior; 4.5 exterior) • Left- or right-hand orientation
- available
- Starters may be required to be sourced locally. Internal routing provided; assumes floor sourced power connection
- Worktops available in Standard Melteca (LPL) with edge-banding, Plytech Futura (European Birch Standard Melteca