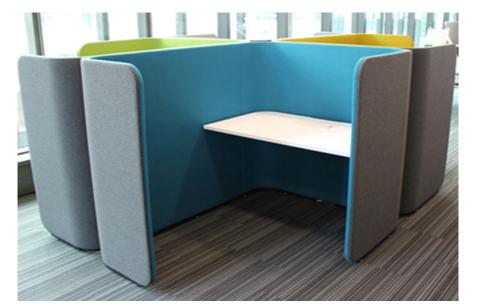

## Features

Return Focus Pod Lite is a destination touch-down point which offers a privacy for individual focused work. The soft, upholstered walls absorb noise common in today's open-plan office and provide shelter from both visual and acoustic distractions.

Easily installed and relocated, the pods are ideal for the agile workspace.