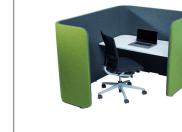

# Focus Return Pod Seating

## Features

Return Focus Pod Lite is a destination touch-down point which offers a privacy for individual focused work. The soft, upholstered walls absorb noise common in today's open-plan office and provide shelter from both visual and acoustic distractions.

Easily installed and relocated, the pods are ideal for the agile workspace.

### Dimensions

Overall size (mm): 1700L x 1300W x 1300H