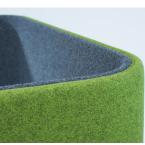

## Features

Return Focus Pod Lite is a destination touch-down point which offers a privacy for individual focused work. The soft, upholstered walls absorb noise common in today's open-plan office and provide shelter from both visual and acoustic distractions.

### Specifications

- High-quality materials and premium upholstery for longlasting durability.
- Power Data includes the base unit and an interconnect cable Solid plywood and MDF
- frame with proven and robust construction means greater
- durability and long life of product. • High resilience, commercial grade foam.
- Includes world-leading Phonix<sup>™</sup> nanofibre technology for superior acoustic performance.
- Sits on adjustable-height glides.
- 5 year warranty
- Designed and made in New Zealand