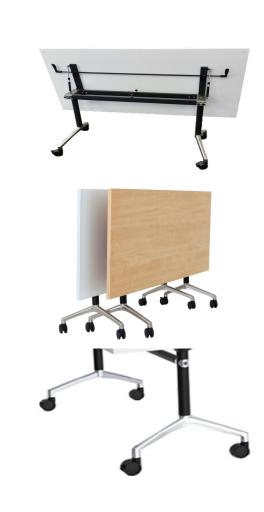

# Specification

- Lockable castors
- Aluminium components
- Table connectors included
- Chrome with polished

aluminium feet

 Easy tilt mechanism for compact storage

### Options

Available in a range of melteca, melamine or veneer surfaces and various edging option.

10 Henderson Place, Onehunga, Auckland PO Box 13-323, Onehunga, Auckland 0800 100 822 09 634 3822 Fax - 09 634 6214 frontdesk@bfg.co.nz