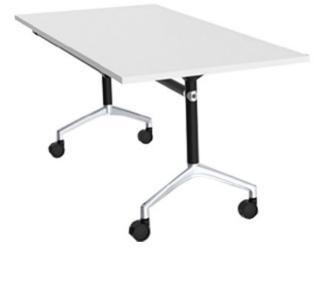

# Folding Meeting Table

### Features

A folding table that offers versatility, and easy stacking. Our folding tables have been installed in various working environments from breakout areas and offices that require contant change or flexible working requirements.

# Specification

- Lockable castors
- Aluminium components
- Table connectors included
- Chrome with polished

aluminium feet

 Easy tilt mechanism for compact storage