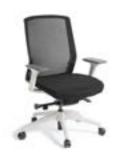

# Track Task Chair

## Features

Elegant and functional work seating.Track features a slim mesh backrest with an easy curved aesthetic. With its synchro mechanism, seat slide, variable lumbar tension • Easy seat tilt tension and optional multi-adjustable adjustment armrests, Track provides user-friendly adjustment and adjustment comfort.

- Mesh backrest with variable Seat Size (mm) lumbar support
- Synchro mechanism: dynamic back-with-seat-tilt movement
- Sliding seat depth
- Gaslift seat height adjustment
- 10 year warranty
- 140kg recommended

500w x 500d Back Height (mm) 540h

- Standard Black seat upholstery
- Standard 5 Star nylon base
- Multi-adjustable armrests
- Polished Aluminium Base
- Alternative seat fabric
- White frame and base

10 Henderson Place, Onehunga, Auckland