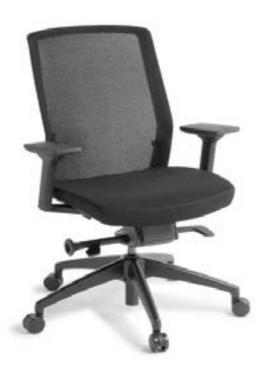

# Track Task Chair

## Features

Elegant and functional work seating.Track features a slim mesh backrest with an easy curved aesthetic. With its synchro mechanism, seat slide, variable lumbar tension • Easy seat tilt tension and optional multi-adjustable adjustment armrests, Track provides user-friendly adjustment and adjustment comfort.

- Mesh backrest with variable Seat Size (mm) lumbar support
- Synchro mechanism: dynamic back-with-seat-tilt movement
- Sliding seat depth
- Gaslift seat height adjustment
- 10 year warranty
- 140kg recommended

500w x 500d Back Height (mm) 540h

- Standard Black seat upholstery
- Standard 5 Star nylon base
- Multi-adjustable armrests
- Polished Aluminium Base
- Alternative seat fabric
- White frame and base

10 Henderson Place, Onehunga, Auckland