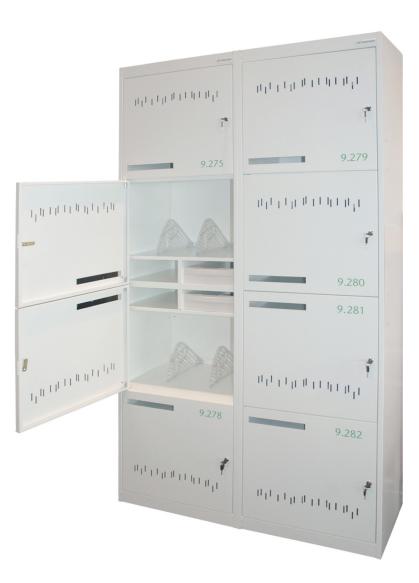

## Activity-Based Workplace (ABW) Lockers

| Features                                                                                                                                                       | Specifications                                                                                                                                    | Dimensions                                  | Options                                                                                                                                          |
|----------------------------------------------------------------------------------------------------------------------------------------------------------------|---------------------------------------------------------------------------------------------------------------------------------------------------|---------------------------------------------|--------------------------------------------------------------------------------------------------------------------------------------------------|
| <ul> <li>Powdercoated scratch<br/>resistant pattern</li> <li>Internal locker<br/>dimension for storing<br/>Lever arch folders</li> <li>Customisable</li> </ul> | <ul> <li>Lockable (with 2000<br/>key combinations)</li> <li>Removable stationary<br/>drawer, easily taken to<br/>the users workstation</li> </ul> | 600w x 425d<br>Overall Height (mm)<br>2175h | Available in a range of<br>powdercoat finishes<br>including black, silver<br>comet, white satin,<br>midnight blue, flame<br>red and silver grey. |