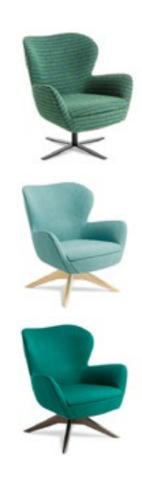

# **Specifications**

- On-trend retro styling
- Tailored upholstery finishing
- Generous moulded foam shell
- Sturdy European construction
- Made in Italy
- Upholstered in NZ
- Greenguard Gold certified
- 140kg recommended weight rating
- 10 year warranty

# **Options**

- 4-point swivel base, Black finish
- Timber swivel base, Natural Ash finish
- Timber swivel base, Dark Walnut finish

Onehunga

Stockburn

4/6 Obriens Road