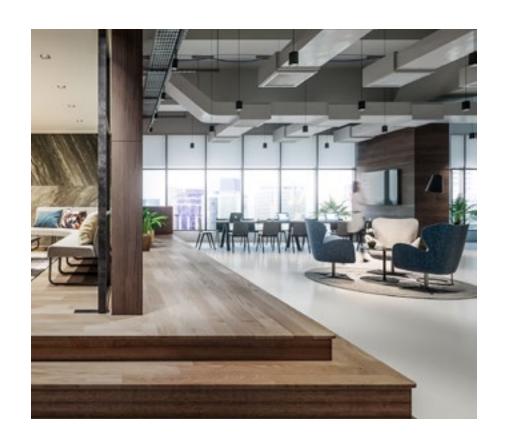

## **Features**

Easy retro comfort reinvented The Abbey chair offers generous and comfortable seating and is a relaxed and homely part of the modern office space.

# **Specifications**

- On-trend retro styling
- Tailored upholstery finishing
- Generous moulded foam shell
- Sturdy European construction
- Made in Italy
- Upholstered in NZ
- Greenguard Gold certified
- 140kg recommended weight rating
- 10 year warranty