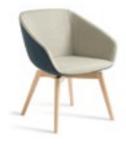

The Timber base allows for a softer calming, & natural aesthetic, where as the Stork/ Sled base provides an industrial feel. Which ever theme, the Barker chair can help capture that look and feel in your desired space.

### Dimensions

Overall Sizes (mm): Sled Base 630w x 600d x 838h Seat Height: 475h

Stork Base 630w x 600d x 835h Seat Height: 472h

Timber Base 630w x 600d x 828h Seat Height: 465h

Timber Leg 630w x 610d x 820h Seat Height: 450h

## **Options**

- Sled base, Chrome, Black or Copper finish
- Timber base, Natural Beech or Black
- Stork base, Chrome finish
- 5-star Swivel base, Chrome or Black finish
- 4-star Swivel base, Black finish