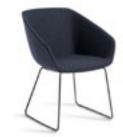

The Timber base allows for a softer calming, & natural aesthetic, where as the Stork/ Sled base provides an industrial feel. Which ever theme, the Barker chair can help capture that look and feel in your desired space.

## **Options**

- Sled base, Chrome, Black or Copper finish
- Timber base, Natural Beech or Black
- Stork base, Chrome finish
- 5-star Swivel base, Chrome or Black finish
- 4-star Swivel base, Black finish