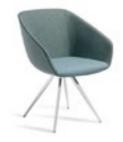

The Timber base allows for a softer calming, & natural aesthetic, where as the Stork/ Sled base provides an industrial feel. Which ever theme, the Barker chair can help capture that look and feel in your desired space.

5-Star Swivel Base 730w x 730d Seat Height: Varies

4-Star Swivel Base 810w x 810d x 778h Seat Height: 418h

## **Options**

- Sled base, Chrome, Black or Copper finish
- Timber base, Natural Beech or Black
- Stork base, Chrome finish
- 5-star Swivel base, Chrome or Black finish
- 4-star Swivel base, Black finish