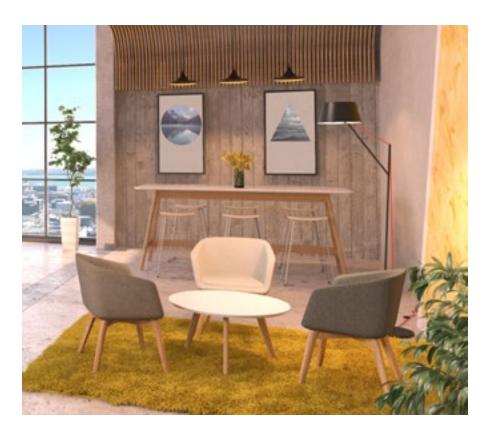

# Barker Soft Seating

### Features

Smart contemporary breakout seating. With a variety of frame options available, the Barker seating range offers high comfort, style and versatility for hospitality, meeting or casual breakout seating areas.

The Timber base allows for a softer calming, & natural aesthetic, where as the Stork/ Sled base provides an industrial feel. Which ever theme, the Barker chair can help capture that look and feel in your desired space.