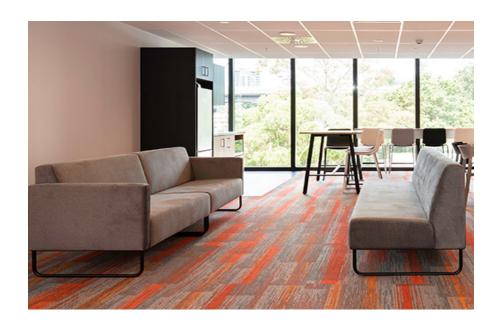

# Davenport Soft Seating

### **Features**

Designed by the BFG team, the Davenport soft seating offers modern style and comfort with a range of seating sizes to choose from.

Made to suit a range of seating areas from commercial office spaces to public spaces.

## Specifications

- Powdercoated sled frame or Timber legs in Natural Beech finish
- Supportive backrest with lumbar contour
- High density commercial foam with optional two tone upholstery
- 5 Years warranty

### **Dimensions**

Overall Single Seater (mm): 730L x 710D x 790H With arms: 880L

Overall 2 Seater (mm): 1480L x 710D x 790H With arms: 1630L

Overall 2.5 Seater (mm): 1620L x 710D x 790H With arms: 1770L

Overall 3 Seater (mm): 2100L x 710D x 790H With arms: 2250L