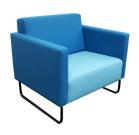

# Davenport Soft Seating

### **Features**

Designed by the BFG team, the Davenport soft seating offers modern style and comfort with a range of seating sizes to choose from.

Made to suit a range of seating areas from commercial office spaces to public spaces.

## Specifications

- Powdercoated sled frame or Timber legs in Natural Beech finish
- Supportive backrest with lumbar contour
- High density commercial foam with optional two tone upholstery
- 5 Years warranty

# **Options**

- Available in a range of fabric and vinyl options.
- Available in various size options
- 4-leg timber or sled frame
- Chrome or powdercoated finish

Onehunga

Stockburn