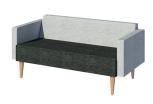

### **Features**

Designed by the BFG team, the Davenport soft seating offers modern style and comfort with a range of seating sizes to choose from.

Made to suit a range of seating areas from commercial office spaces to public spaces.

## Specifications

- Powdercoated sled frame or Timber legs in Natural Beech finish
- Supportive backrest with lumbar contour
- High density commercial foam with optional two tone upholstery
- 5 Years warranty

# **Options**

- Available in a range of fabric and vinyl options.
- Available in various size options
- 4-leg timber or sled frame
- Chrome or powdercoated finish

Onehunga

Stockburn