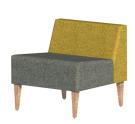

# Davenport Soft Seating

### **Features**

Designed by the BFG team, the Davenport soft seating offers modern style and comfort with a range of seating sizes to choose from.

Made to suit a range of seating areas from commercial office spaces to public spaces.

## Specifications

- Powdercoated sled frame or Timber legs in Natural Beech finish
- Supportive backrest with lumbar contour
- High density commercial foam with optional two tone upholstery
- 5 Years warranty

# **Options**

- Available in a range of fabric and vinyl options.
- Available in various size options
- 4-leg timber or sled frame
- Chrome or powdercoated finish

Onehunga

Stockburn