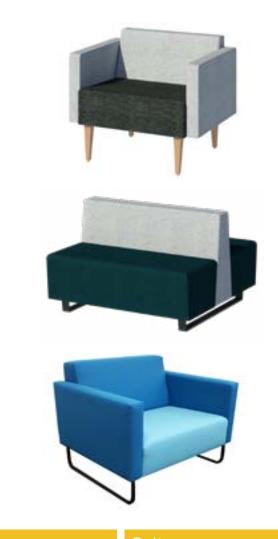

### Options

- Available in a range of fabric and vinyl options.
- Available in various size options
- 4-leg timber, 4-leg steel or sled frame
- Chrome or powdercoated finish