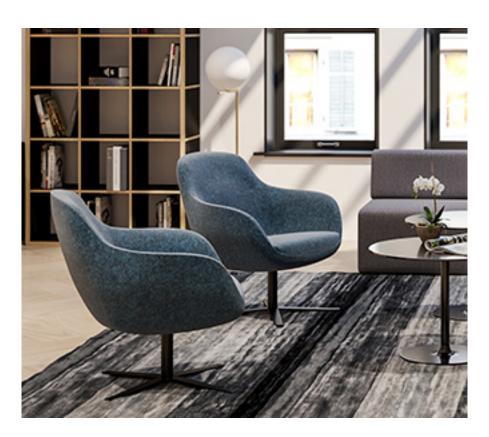

## Features

The Davina offers delightful retro styling with a contemporary edge.

Generously-sized but understated, Davina offers optimal comfort and a versatile aesthetic suited to a wide range of public spaces.

## Specifications

- Generous-sized high comfort moulded shell
- Compact cosy aesthetic
- Tailored upholstery finishing
- Sturdy European construction
- Made in Italy
- Green Guard Gold Certified
- 140kg weight rating
- 10 year warranty

## Dimensions

Davina 4-point Base Overall size (mm): 770w x 710d x 840h Seat height (mm): 440h

Davina Timber Swivel Base Overall Size (mm): 770w x 710d x 840h Seat height (mm): 440h